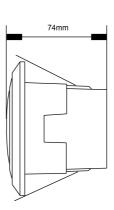

#### **General**

| Weight (g)             | 130                                                 |
|------------------------|-----------------------------------------------------|
| Height (mm)            | 99                                                  |
| Width (mm)             | 99                                                  |
| Depth (mm)             | 74                                                  |
| Body Construction      | Polycarbonate                                       |
| Product Colour         | White                                               |
| Accessories (Optional) | KPDALI (Dali Keypad), IRRDALI (Dali Remote Control) |
| EAN Number             | 5012483014707                                       |
| Guarantee Period       | 3 Years                                             |

### **Line Diagrams**