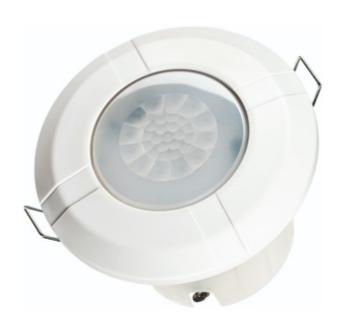

# IR DALI Presence Detector - Flush Mount

#### **Features & Benefits**

- Adjustable time setting
- Adjustable Standby Time
- · Adjustable LUX Setting
- Adjustable Constant LUX setting
- 68mm Diameter Ceiling Cut-Out
- 15 Selectable DALI Groups
- 1 light Channel DALI Broadcast
- IP20 Weatherproof rating
- Remote Control Available Part No: IRRDALI

#### **Technical Data**

| Operating Voltage         | 230V AC       |
|---------------------------|---------------|
| Frequency                 | 50Hz          |
| Installation Type         | Flush Mount   |
| Earth Class Rating        | Class II      |
| Operating Temperature     | -20°C to 40°C |
| Ingress Protection Rating | IP20          |
| Setting Type              | Dali          |
| Max Mounting Height (Mtr) | 2.5           |
| Motion Detection (Mtr)    | 9             |
| Detection Angle           | 360°          |