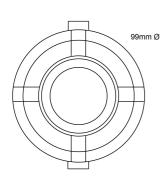

#### **General**

| Weight (g)             | 130                                                 |
|------------------------|-----------------------------------------------------|
| Height (mm)            | 99                                                  |
| Width (mm)             | 99                                                  |
| Depth (mm)             | 74                                                  |
| Body Construction      | Polycarbonate                                       |
| Product Colour         | White                                               |
| Accessories (Optional) | KPDALI (Dali Keypad), IRRDALI (Dali Remote Control) |
| EAN Number             | 5012483014707                                       |
| Guarantee Period       | 3 Years                                             |

### **Line Diagrams**