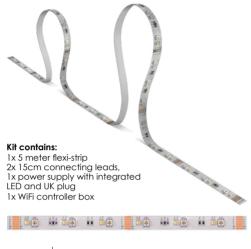

## LED SMART 5m Flexi-Strip Kit

Energy saving LED SMART 5m Flexi-Strip. Connects to your home network and control via your smart device or home hub.

- · Connects wirelessly with your home network, no bridge device required
- Home hub compatible\*1
- Smart device compatible, Tuya Smart app required\*2
- Colour changing RGB with tuneable white 2700K-6500K
- 1500lm total lumens
- Dimmable\*3 Via App or home hub
- · Strong 3M backing for easy and sturdy installation
- Cut and re-ioin at 10cm intervals 2x connecting leads supplied
- 20,000 hours average rated life
- 10,000 switching cycles
- Instant full light
- Recommended for indoor use