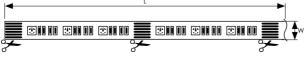

## LED SMART 5m Flexi-Strip Kit

Energy saving LED SMART 5m Flexi-Strip. Connects to your home network and control via your smart device or home hub.

- · Connects wirelessly with your home network, no bridge device required
- Home hub compatible\*1
- Smart device compatible, Tuya Smart app required\*2
- Colour changing RGB with tuneable white 2700K-6500K
- 1500lm total lumens
- Dimmable\*3 Via App or home hub
- · Strong 3M backing for easy and sturdy installation
- Cut and re-ioin at 10cm intervals 2x connecting leads supplied
- 20,000 hours average rated life
- 10,000 switching cycles
- Instant full light
- Recommended for indoor use