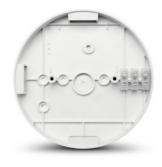

#### Surface Mount Kit

- For use with the 3000, 2110e, 160e and 140RC Series smoke and heat alarms
- Fitted with a connector block for ease of wiring
- 3 trunking knockouts for surface wiring

### Description

The Ei127 Surface Mount Kit is designed to fit under 3000, 2110e, 160e and 140RC Series alarms to allow additional space for wiring connections. It has a fitted connector block for ease of wiring along with 3 trunking knock outs for surface wiring