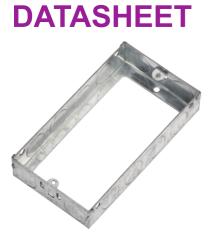

## **GSE225**

www.mlaccessories.co.uk

| MLA PART CODE                            | GSE225                                            |
|------------------------------------------|---------------------------------------------------|
| DESCRIPTION                              | 2G 25mm Galvanised Steel Extension Box            |
| NET WEIGHT (KG)                          | 0.103                                             |
| DIMENSIONS (MM)                          | Height - 72<br>Width - 132<br>Recessed Depth - 25 |
| CONSTRUCTION                             | Construction - Steel                              |
| EARTH TERMINAL                           | Yes                                               |
| WARRANTY                                 | 1year(s)                                          |
| MANUFACTURED IN ACCORDANCE WITH          | EN 60670, EN 60947, EN 61000                      |
| ORIGIN OF MANUFACTURE                    | China                                             |
| DECLARATION OF CONFORMITY (HELD ON FILE) | Yes                                               |
| EAN                                      | 5055832988168                                     |
| Date Created: 05/04/2022 14:29           |                                                   |