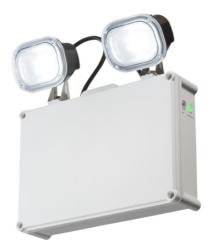

## **EMTWINIP**

230V IP65 2 x 3W LED Twin Emergency Spotlight

www.mlaccessories.co.uk

| MLA PART CODE                   | EMTWINIP                                       |
|---------------------------------|------------------------------------------------|
| DESCRIPTION                     | 230V IP65 2 x 3W LED Twin Emergency Spotlight  |
| NET WEIGHT (KG)                 | 1.35                                           |
| FINISH                          | White                                          |
| DIFFUSER                        | Prismatic                                      |
| DIMENSIONS (MM)                 | Height - 301<br>Width - 280<br>Projection - 90 |
| CONSTRUCTION                    | Construction - Polycarbonate                   |
| CLASS                           | l l                                            |
| IP RATING                       | IP65                                           |
| WATTAGE (W)                     | 6                                              |
| LAMP TECHNOLOGY                 | LED                                            |
| LAMP INCLUDED                   | Yes                                            |
| LUMENS EMERGENCY MODE (LM)      | 490                                            |
| ССТ                             | 6000K                                          |
| LIGHT COLOUR                    | Daylight                                       |
| BEAM ANGLE (DEGREES)            | 80                                             |
| LIFE SPAN (HRS)                 | 50,000                                         |
| DIMMABLE                        | No                                             |
| EMERGENCY                       | Non-maintained only                            |
| SELF-TEST                       | No                                             |
| OPERATING TEMPERATURE           | 0~45°C                                         |
| INPUT VOLTAGE                   | 230V 50Hz                                      |
| CABLE ENTRY (MM)                | 20                                             |
| CABLE GLAND INCLUDED            | No                                             |
| BATTERY INCLUDED                | Yes                                            |
| WARRANTY                        | 3year(s)                                       |
| WARRANTY INFORMATION            | (excluding battery)                            |
| MANUFACTURED IN ACCORDANCE WITH | BS EN 60598-2-22                               |