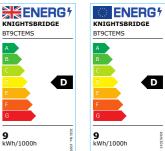

## **BT9CTEMS**

230V IP65 9W CCT Adjustable LED Bulkhead with Emergency and Sensor

www.mlaccessories.co.uk

| MLA PART CODE                 | BT9CTEMS                                                           |
|-------------------------------|--------------------------------------------------------------------|
| DESCRIPTION                   | 230V IP65 9W CCT Adjustable LED Bulkhead with Emergency and Sensor |
| NET WEIGHT (KG)               | 0.8                                                                |
| FINISH                        | White                                                              |
| DIFFUSER                      | Opal                                                               |
| DIMENSIONS (MM)               | Diameter - 256<br>Projection - 74                                  |
| CONSTRUCTION                  | Construction - Polycarbonate                                       |
| CLASS                         | II                                                                 |
| IP RATING                     | IP65                                                               |
| WATTAGE (W)                   | 9                                                                  |
| LAMP TECHNOLOGY               | SMD LED                                                            |
| LAMP INCLUDED                 | Yes                                                                |
| LUMENS (LM)                   | 665 / 760 / 700                                                    |
| LUMENS LIGHT SOURCE ONLY (LM) | 1070                                                               |
| LUMEN TOLERANCE               | 5%                                                                 |
| EFFICACY (LM/W)               | 131                                                                |
| LUMENS EMERGENCY MODE (LM)    | 120                                                                |
| CIRCUIT WATTAGE (W)           | 8.2                                                                |
| сст                           | 3000/4000/5700K                                                    |
| LIGHT COLOUR                  | CCT                                                                |
| CRI                           | >85                                                                |
| SDCM                          | <6                                                                 |
| RUNNING CURRENT (A)           | 0.040                                                              |
| DISPLACEMENT FACTOR           | >0.9                                                               |
| SVM                           | 0.001                                                              |
| PST-LM                        | 0.064                                                              |
| BEAM ANGLE (DEGREES)          | 110                                                                |
| LIFE SPAN (HRS)               | 30,000                                                             |