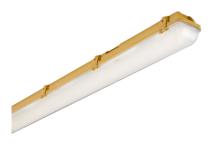

## TRLED151EM

110V IP65 5ft 29W SINGLE LED Non-Corrosive Emergency- 4000K

www.mlaccessories.co.uk

| MLA PART CODE                 | TRLED151EM                                                     |
|-------------------------------|----------------------------------------------------------------|
| DESCRIPTION                   | 110V IP65 5ft 29W SINGLE LED Non-Corrosive Emergency-<br>4000K |
| NET WEIGHT (KG)               | 2.6                                                            |
| FINISH                        | Yellow                                                         |
| DIFFUSER                      | Opal                                                           |
| DIMENSIONS (MM)               | Length - 1563<br>Height - 90<br>Width - 94                     |
| CONSTRUCTION                  | Construction - Polycarbonate                                   |
| CLASS                         | I                                                              |
| IP RATING                     | IP65                                                           |
| WATTAGE (W)                   | 29                                                             |
| LAMP TECHNOLOGY               | LED                                                            |
| LAMP INCLUDED                 | Yes                                                            |
| LUMENS (LM)                   | 3400                                                           |
| LUMENS LIGHT SOURCE ONLY (LM) | 4020                                                           |
| LUMEN TOLERANCE               | 5%                                                             |
| EFFICACY (LM/W)               | 142.19                                                         |
| LUMENS EMERGENCY MODE (LM)    | 785                                                            |
| CIRCUIT WATTAGE (W)           | 28.3                                                           |
| ССТ                           | 4000K                                                          |
| LIGHT COLOUR                  | Cool White                                                     |
| CRI                           | >85                                                            |
| SDCM                          | <6                                                             |
| RUNNING CURRENT (A)           | 0.260                                                          |
| DISPLACEMENT FACTOR           | >0.9                                                           |
| SVM                           | 0.792                                                          |
| PST-LM                        | 0.069                                                          |
| BEAM ANGLE (DEGREES)          | 120                                                            |