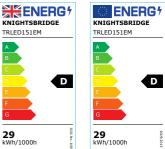

## TRLED151EM

110V IP65 5ft 29W SINGLE LED Non-Corrosive Emergency- 4000K

www.mlaccessories.co.uk

| MLA PART CODE                 | TRLED151EM                                                     |
|-------------------------------|----------------------------------------------------------------|
| DESCRIPTION                   | 110V IP65 5ft 29W SINGLE LED Non-Corrosive Emergency-<br>4000K |
| NET WEIGHT (KG)               | 2.6                                                            |
| FINISH                        | Yellow                                                         |
| DIFFUSER                      | Opal                                                           |
| DIMENSIONS (MM)               | Length - 1563<br>Height - 90<br>Width - 94                     |
| CONSTRUCTION                  | Construction - Polycarbonate                                   |
| CLASS                         | I                                                              |
| IP RATING                     | IP65                                                           |
| WATTAGE (W)                   | 29                                                             |
| LAMP TECHNOLOGY               | LED                                                            |
| LAMP INCLUDED                 | Yes                                                            |
| LUMENS (LM)                   | 3400                                                           |
| LUMENS LIGHT SOURCE ONLY (LM) | 4020                                                           |
| LUMEN TOLERANCE               | 5%                                                             |
| EFFICACY (LM/W)               | 142.19                                                         |
| LUMENS EMERGENCY MODE (LM)    | 785                                                            |
| CIRCUIT WATTAGE (W)           | 28.3                                                           |
| ССТ                           | 4000K                                                          |
| LIGHT COLOUR                  | Cool White                                                     |
| CRI                           | >85                                                            |
| SDCM                          | <6                                                             |
| RUNNING CURRENT (A)           | 0.260                                                          |
| DISPLACEMENT FACTOR           | >0.9                                                           |
| SVM                           | 0.792                                                          |
| PST-LM                        | 0.069                                                          |
| BEAM ANGLE (DEGREES)          | 120                                                            |