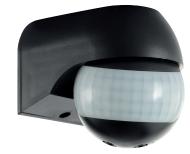

## 90974 PIR Security Detector Wall

## FEATURES

- 2 years warranty
- Black ABS plastic finish
- Constructed from ABS plastic