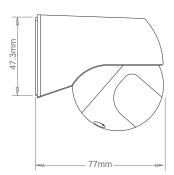

## **SPEC DATA**

Detection Range: Detection Distance: Time Delay: Rated Load:

Ambient Light: Detection Moving Speed: Power Consumption: Product Voltage: Power Frequency: Operating Temp.: Vorking Humidity: IP Rating: Product Weight (KG): Installation Height: Terminal Block: Class: 180° Max.12m (<24°C) 10Sec-7Min (adjustable) Max.2000W (incandescent lamp) 1000W (energy-saving lamp/LED lamp) <10Lux~2000Lux (adjustable) 0.6-1.5m/s approx 0.5W 220-240V 50-60Hz -20~+40°C <93%RH 44 0.0862 1.8-2.5m 3-way 2