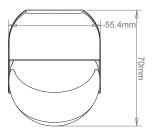

## **SPEC DATA**

Detection Range: Detection Distance: Time Delay: Rated Load:

Ambient Light: Detection Moving Speed: Power Consumption: Product Voltage: Power Frequency: Operating Temp.: Vorking Humidity: IP Rating: Product Weight (KG): Installation Height: Terminal Block: Class: 180° Max.12m (<24°C) 10Sec-7Min (adjustable) Max.2000W (incandescent lamp) 1000W (energy-saving lamp/LED lamp) <10Lux~2000Lux (adjustable) 0.6-1.5m/s approx 0.5W 220-240V 50-60Hz -20~+40°C <93%RH 44 0.0862 1.8-2.5m 3-way 2