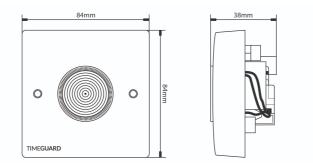

#### General

| Weight (g)             | 103                                                       |
|------------------------|-----------------------------------------------------------|
| Height (mm)            | 84                                                        |
| Width (mm)             | 84                                                        |
| Depth (mm)             | 38                                                        |
| Protruding Depth (mm)  | 20                                                        |
| Body Construction      | Polycarbonate                                             |
| Product Colour         | White                                                     |
| Accessories (Included) | Screws                                                    |
| Accessories (Optional) | ZV900 Automatic Switch Load Controller. (Sold separately) |
| EAN Number             | 5012483014851                                             |
| Guarantee Period       | 3 Years                                                   |

#### Line Diagrams

Subject to technical changes and misprints

additional information at: https://www.timeguard.com

This data was generated on