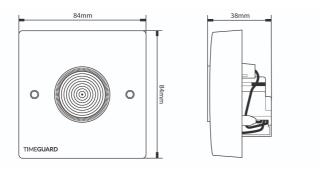

#### General

| Weight (g)             | 77                                                        |
|------------------------|-----------------------------------------------------------|
| Height (mm)            | 84                                                        |
| Width (mm)             | 84                                                        |
| Depth (mm)             | 38                                                        |
| Protruding Depth (mm)  | 20                                                        |
| Body Construction      | Polycarbonate                                             |
| Product Colour         | White                                                     |
| Accessories (Included) | Screws                                                    |
| Accessories (Optional) | ZV900 Automatic Switch Load Controller. (Sold separately) |
| EAN Number             | 5012483014875                                             |
| Guarantee Period       | 3 Years                                                   |

### **Line Diagrams**