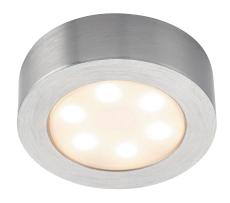

# **Hera CCT**

#### **FEATURES**

- 2 years warranty
- Brushed chrome & frosted PC finish
- Constructed from steel & polycarbonate
- No driver required
- 1M cable included