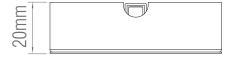

Driver Type: Constant Current 11.4mA

Inrush Current at Start Up: 11.8A
Product Voltage: 220-240V
Hertz: 50/60

Surge Protection (KV): 1

Operating Temp.: -20 to 40 Degree

IP Rating: IP20
Product Weight (KG): 0.1
Cut-out: Ø54mm
Minimum Cavity Depth: 20mm
Cable Length: 1m