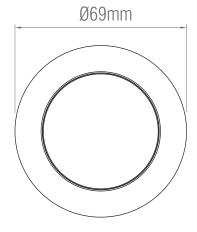

Driver Type: Constant Current 11.4mA

Inrush Current at Start Up: 11.8A
Product Voltage: 220-240V
Hertz: 50/60

Surge Protection (KV): 1

Operating Temp.: -20 to 40 Degree

IP Rating: IP20
Product Weight (KG): 0.1
Cut-out: Ø54mm
Minimum Cavity Depth: 20mm
Cable Length: 1m