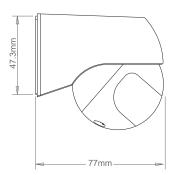

## **SPEC DATA**

Detection Range: Detection Distance: Time Delay: Rated Load:

Ambient Light: Detection Moving Speed: Power Consumption: Product Voltage: Power Frequency: Operating Temp.: Working Humidity: IP Rating: Product Weight (KG): Installation Height: Terminal Block: Class: 180° Max.12m (<24°C) 10Sec-7Min (adjustable) Max.2000W (incandescent lamp) 1000W (energy-saving lamp/LED lamp) <10Lux~2000Lux (adjustable) 0.6-1.5m/s approx 0.5W 220-240V 50-60Hz -20~+40°C <93%RH 44 0.0862 1.8-2.5m 3-way 2