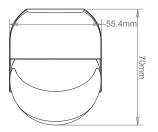

## **SPEC DATA**

Detection Range: Detection Distance: Time Delay: Rated Load:

Ambient Light: Detection Moving Speed: Power Consumption: Product Voltage: Power Frequency: Operating Temp.: Working Humidity: IP Rating: Product Weight (KG): Installation Height: Terminal Block: Class: 180° Max.12m (<24°C) 10Sec-7Min (adjustable) Max.2000W (incandescent lamp) 1000W (energy-saving lamp/LED lamp) <10Lux~2000Lux (adjustable) 0.6-1.5m/s approx 0.5W 220-240V 50-60Hz -20~+40°C <93%RH 44 0.0862 1.8-2.5m 3-way 2