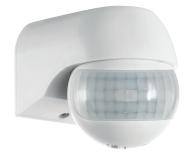

## 90975 PIR Security Detector Wall

## FEATURES

- 2 years warranty
- White ABS plastic finish
- Constructed from ABS plastic