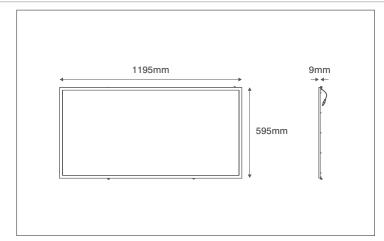

### **Luminaire Output**

| Colour Temperature         | 4000K        |
|----------------------------|--------------|
| CRI                        | >80          |
| Typical Luminous Flux      | 5250lm       |
| Efficacy                   | 105lm/W      |
| Beam Angle                 | 90°          |
| Unified Glare Rating (UGR) | <19          |
| LED Lifetime (L70)         | 60,000 Hours |
| Flicker Free               | Yes          |