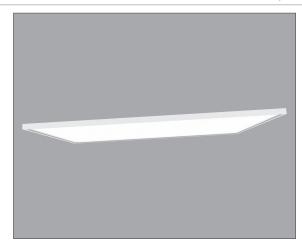

#### **General Information**

| Dimensions          | 1195mm (L) x 595mm (W) x 9mm (D) |  |
|---------------------|----------------------------------|--|
| Materials           | Frame: Powdercoated Aluminium    |  |
|                     | Diffuser: Polycarbonate          |  |
|                     | Light Guide Plate (LGP): PMMA    |  |
| Finish              | White (RAL 9003)                 |  |
| Product Weight      | 5.1Kg                            |  |
| Dimmable            | No                               |  |
| Ingress Protection  | IP44                             |  |
| Flammability Rating | TP(a)                            |  |
| Warranty            | 5 Years                          |  |