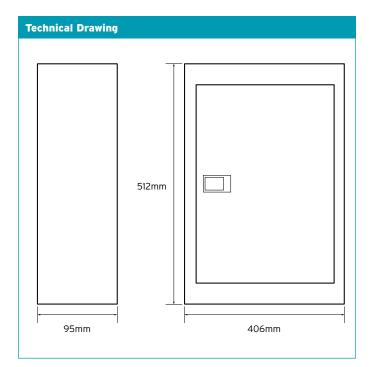

## **TPNB06S** B Type Boards 125A - 415V AC (Including Switch)

| Technical Specifications |                          |  |
|--------------------------|--------------------------|--|
| Number of Ways           | 6                        |  |
| Amp Rating               | 125A - 415V AC           |  |
| Panel Gauge              | 1.2mm                    |  |
| Epoxy finish             | RAL 7035                 |  |
| Dimensions               | 406 x 95 x 512mm (WxDxH) |  |
| IP Rating                | IP2X                     |  |
| Standards of Compliance  | BS EN 60439-3            |  |
| Certified                | intertek (S              |  |
| Mounting                 | Surface                  |  |