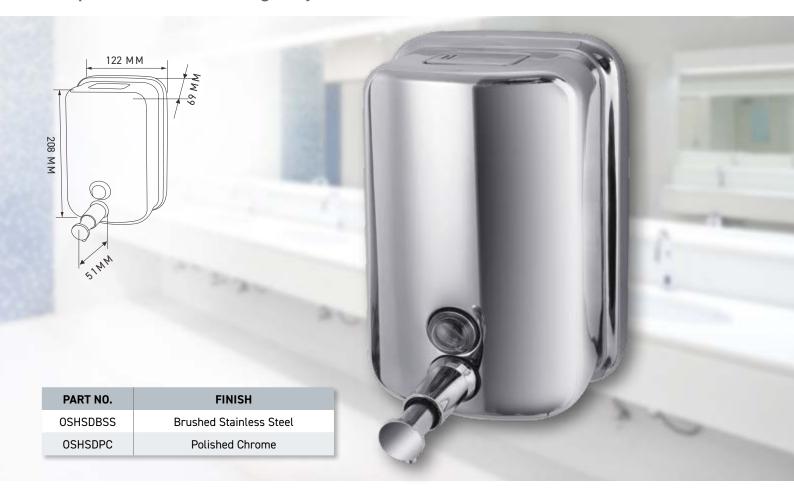

## Main Product Features

- Available in Brushed Stainless Steel or Polished Chrome
- ECO friendly product and long-lasting unit
- Fully welded structure stainless steel 304 body, thickness 0.8mm
- ABS thermoplastic valve, polyethylene inner tank
- Chromed brass piston
- Content viewer on the front
- Lock and special key supplied
- Suitable for chlorine-free hand soap with neutral PH
- 1 Litre capacity

## **Technical Data**

|  | Capacity:      | 1000ml                    |
|--|----------------|---------------------------|
|  | Dose/Pump:     | 1ml                       |
|  | Body Material: | Stainless Steel 304       |
|  | Drop Type:     | Gel Soap or Gel Sanitiser |
|  |                |                           |