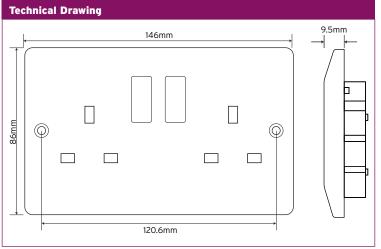

## NiGLON

Wiring Accessories

NS132DPS
2 Gang DP
Switched
Socket Outlet

A new take on traditional moulded wiring accessories manufactured in bright white Urea.

| Technical Specifications | 5                                                                                                                                                                                                     |
|--------------------------|-------------------------------------------------------------------------------------------------------------------------------------------------------------------------------------------------------|
| Material Composition     | Front Plate - Urea<br>Rear Housing - Nylon<br>Terminals - Brass,<br>Terminal Screws - Steel & Yellow Passivated<br>Internal Mechanism - Formed Press Brass<br>Silver "on-lay" Copper / Brass Contacts |
| Voltage                  | 240V~ 50Hz                                                                                                                                                                                            |
| Current Rating           | 13A                                                                                                                                                                                                   |
| Terminal Size            | 5mm ø                                                                                                                                                                                                 |
| Torque Value             | 2.5Nm                                                                                                                                                                                                 |
| Cable Size               | 4 x 2.5mm <sup>2</sup>                                                                                                                                                                                |
| Back Box Depth           | 25mm                                                                                                                                                                                                  |
| Anti Microbial Certified | Yes                                                                                                                                                                                                   |
| Warranty                 | 20 Years                                                                                                                                                                                              |
| IP Rating                | IP20                                                                                                                                                                                                  |
| Operational Temperature  | -5° to +40°C                                                                                                                                                                                          |
| Standards                | BS 1363-2:1995+A4:2012,<br>Modified ISO 22196                                                                                                                                                         |
| Dimensions               | 86x146x9.5mm (HxWxD)                                                                                                                                                                                  |
| Poles                    | Double Pole                                                                                                                                                                                           |
| Switched                 | Yes                                                                                                                                                                                                   |