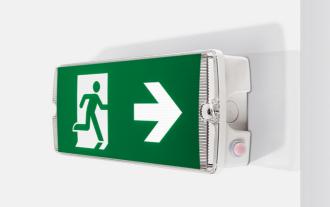

# Salvus Emergency Bulkhead

145lm, emergency bulkhead

Has three M20 entry knock-outs (one on each side and one in the bottom), and rear BESA box fixing points, so can fit to most installation methods

Lens is rugged and made from robust Polycarbonate

Viewing distance of 18m

Complying with ISO 3864-1, and proud members of the ICEL

Ideal for open areas, escape routes, for general illumination or as an exit sign

Adhesive legend is supplied and divided in five parts