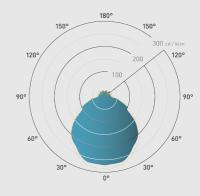

odlighting

f /collingwoodlighting

(C) collingwoodled

## **GUARANTEE / WARRANTY**

2 Year Extended Warranty

#### **FEATURES & BENEFITS**

Terminals allow for both maintained and non-maintained usage, by simply connecting the cables to the push-fit terminals

Manual test or self test versions available

Lithium batteries are long-lasting and have a long-life

Has three M20 entry knock-outs (one on each side and one in the bottom), and rear BESA box fixing points, so can fit to most installation methods

Lens is rugged and made from robust Polycarbonate

Viewing distance of 18m

Complying with ISO 3864-1, and proud members of the ICEL

Ideal for open areas, escape routes, for general illumination or as an exit sign

Adhesive legend is supplied and divided in five parts

#### Beam angle:



#### 355mm