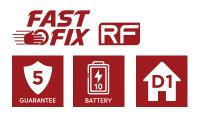

## **FEATURES**

- Wirelessly interconnect up to 20 detectors
- 10yr Rechargeable Lithium Battery Backup
- Loud 85dB alarm

- Fast Fix base included
- Insect proof
- Test function and hush feature
- Tamper proof

## **TECHNICAL INFORMATION**

| Scheme Rating:            | D1                                                   |
|---------------------------|------------------------------------------------------|
| Detection Type:           | Heat Sensitive                                       |
| Power Source:             | 220-240v                                             |
| Battery Backup:           | Rechargeable<br>Lithium Battery with<br>10 year life |
| Alarm Sound Level:        | 85dB at 3 metres                                     |
| Operating Temp:           | 0°C ~ 40°C                                           |
| Operating Current:        | <40mA operation                                      |
| Radio Frequency<br>Range: | Up to 80m in open<br>areas & 30m indoors             |
| Coverage Area:            | 60m² max at 2.4m<br>mounting height                  |
| Weight:                   | 162g                                                 |
| Approvals:                | EN14604:2005                                         |