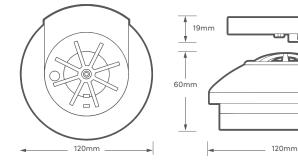

## **TECHNICAL INFORMATION**

| Scheme Rating:            | D1                                                   |
|---------------------------|------------------------------------------------------|
| Detection Type:           | Heat Sensitive                                       |
| Power Source:             | 220-240v                                             |
| Battery Backup:           | Rechargeable<br>Lithium Battery with<br>10 year life |
| Alarm Sound Level:        | 85dB at 3 metres                                     |
| Operating Temp:           | 0°C ~ 40°C                                           |
| Operating Current:        | <40mA operation                                      |
| Radio Frequency<br>Range: | Up to 80m in open<br>areas & 30m indoors             |
| Coverage Area:            | 60m² max at 2.4m<br>mounting height                  |
| Weight:                   | 162g                                                 |
| Approvals:                | EN14604:2005                                         |