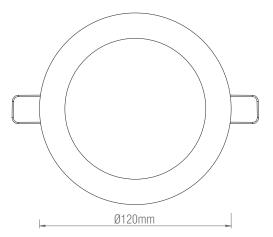

#### **SPEC DATA**

Product Wattage: Product Lumen: Lumen/W: Kelvin: Energy Rating: Dimmable: Beam Angle: Power Factor: CRI: Lifetime (Hours): SDCM: Driver Type: Product Voltage: Herts: Surge Protection (KV): Operating Temp: IP Rating: Cut hole Dia: Minimum cavity depth: Product Weight (KG): Terminal Block: Class:

70 4000K A+No 120° 0.5 80 30000 6 Constant Current 170mA 200-240V 50/60 1.5 -20 to 40 Degree 44 Ø105mm 36mm 0.172 2-way 2