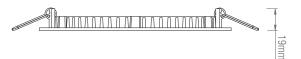

#### **SPEC DATA**

Product Wattage: Product Lumen: Lumen/W: Kelvin: Energy Rating: Dimmable: Beam Angle: Power Factor: CRI: Lifetime (Hours): SDCM: Driver Type: Product Voltage: Herts: Surge Protection (KV): Operating Temp: IP Rating: Cut hole Dia: Minimum cavity depth: Product Weight (KG): Terminal Block: Class:

70 4000K A+No 120° 0.5 80 30000 6 Constant Current 170mA 200-240V 50/60 1.5 -20 to 40 Degree 44 Ø105mm 36mm 0.172 2-way 2