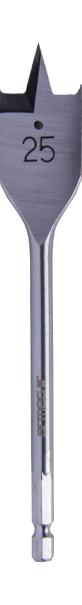

## **Flat Wood Drill Bits**

### **OPERATIONAL SPEED CHART**

| Diameter | Softwood | Hardwood |
|----------|----------|----------|
| Size mm  | RPM      | RPM      |
| 6 - 13   | 2000     | 1500     |
| 14 - 25  | 1750     | 1500     |
| 26 - 38  | 1500     | 1000     |