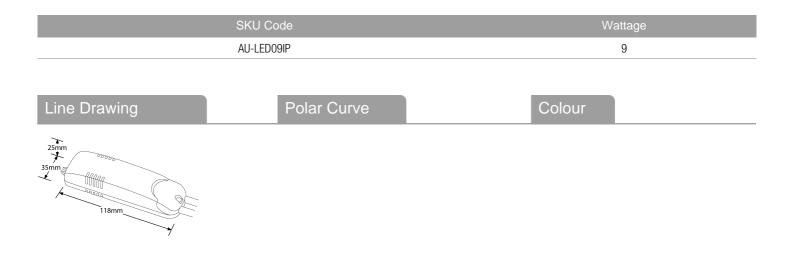

## Product Specs:

| Input Voltage | 100~264V AC | Width (mm)  | 35   |
|---------------|-------------|-------------|------|
| Length (mm)   | 118         | Weight (Kg) | 0.23 |
| Height (mm)   | 25          |             |      |