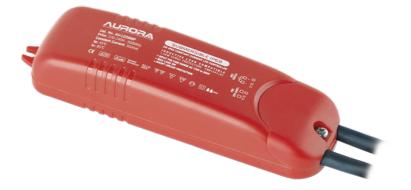

## 3-9W IP68 Non-Dimmable 350mA Constant Current Driver

These 350mA Constant Current LED Drivers are long lasting and also suitable for outdoor usage. They are IP68 so can survive jets of water or rain. Must not be permanently submerged however but can be used in moist areas or where rain can reach the area.

#### **Product Features:**

- IP68 rated constant current LED driver for use with 350mA LEDs
- Protected against submersion in water (up to 2m)
- 350mA Constant current output
- Suitable for the supply of 3-9 1W LEDs
- Overload protection
- Short-circuit protection
- Thermal protection
- Pre-wired 100cm primary lead
  - , , ,
- 50cm secondary lead
- 1.0kV SURGE PROTECTION EN 61547
- Safety compliance EN 61347
- EMC compliance EN 55015,
- EN 61000, EN 61547
- Non-dimmable
- Series wiring only
- 3 Year Warranty see www.auroralighting.com for details