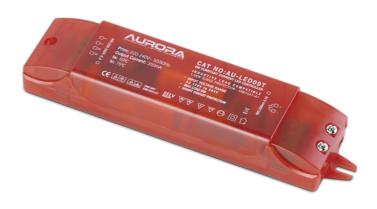

Product Description:

1-9W Non-Dimmable 350mA Constant Current Driver

350mA Non-Dimmable Constant Current LED Driver for use with 350mA 1W LEDs.

| SKU Code  |  |
|-----------|--|
| AU-LED09T |  |

Line Drawing Polar Curve Colour

## **Product Features:**

- Registered Community Design 001886730
- Constant current LED driver for use with 350mA 1W LEDs
- 350mA Constant current output
- Suitable for the supply of 3-9W LEDs
- Overload protection
- Short-circuit protection
- Thermal protection
- Loop-in, loop-out primary wiring terminals
- Integrated earth terminal for earth continuity
- No junction box required
- 1.0kV SURGE PROTECTION EN 61547
- Safety compliance EN 61347
- EMC compliance EN 55015, EN 61000, EN 61547
- Non-dimmable
- Series wiring only
- 3 Year Warranty see www.auroralighting.com for details

## **Product Specs:**

| Input Voltage | 220~240V AC | Width (mm)  | 38    |
|---------------|-------------|-------------|-------|
| Length (mm)   | 156         | Weight (Kg) | 0.088 |
| Height (mm)   | 25          |             |       |