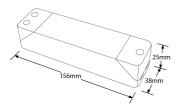

## **Product Specs:**

| Input Voltage | 220~240V AC | Width (mm)  | 38    |
|---------------|-------------|-------------|-------|
| Length (mm)   | 156         | Weight (Kg) | 0.088 |
| Height (mm)   | 25          |             |       |