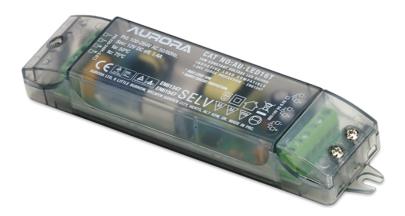

## 16W Non-Dimmable 12V Constant Voltage Driver

12V DC Non-Dimmable Constant Voltage LED Driver.

## **Product Features:**

- Registered Community Design
  001886730
- For the supply of low voltage LED lamps
- 12V DC output
- Overload protection
- Short circuit protection
- Thermal protection
- Secondary wiring terminals 3 outputs
- Loop-in, loop-out primary wiring terminals
- Integrated earth terminal for earth continuity
- No junction box required
  - 1.0kV SURGE PROTECTION EN 61547
- Safety compliance EN 61347
- EMC compliance EN 55015, EN 61000, EN 61547
- Non-dimmable
- Parallel wiring only
- NB when used with MR8 LED lamps - minimum of 2 lamps
- 3 Year Warranty see www.auroralighting.com for details

## **Product Specs:**

| Input Voltage | 100~264V AC | Width (mm)  | 38    |
|---------------|-------------|-------------|-------|
| Length (mm)   | 156         | Weight (Kg) | 0.093 |
| Height (mm)   | 24          |             |       |