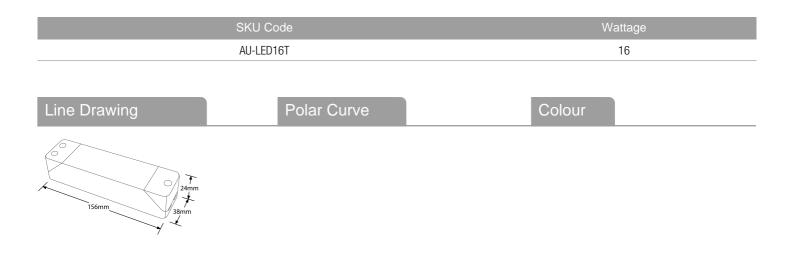

## **Product Specs:**

| Input Voltage | 100~264V AC | Width (mm)  | 38    |
|---------------|-------------|-------------|-------|
| Length (mm)   | 156         | Weight (Kg) | 0.093 |
| Height (mm)   | 24          |             |       |