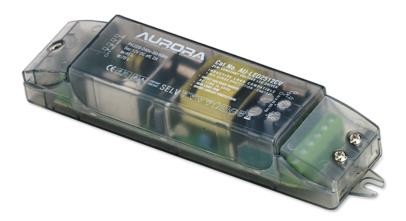

# 25W Non-Dimmable 12V Constant Voltage Driver

For the supply of low voltage LED luminaires. 12V DC output.

#### Product Features:

- Registered Community Design 001886730
- For the supply of low voltage LED lamps
- 12V DC output
- Overload protection
- Short circuit protection
- Thermal protection
- Secondary wiring terminals 3 outputs
- Loop-in, loop-out primary wiring terminals
- Integrated earth terminal for earth continuity
- No junction box required
- 1.0kV SURGE PROTECTION EN 61547
- Safety compliance EN 61347
- EMC compliance EN 55015, EN 61000, EN 61547
- Non-dimmable
- Parallel wiring only
- 3 Year Warranty see www.auroralighting.com for details

# Product Specs:

| Input Voltage | 100~264V AC | Width (mm)  | 38    |
|---------------|-------------|-------------|-------|
| Length (mm)   | 145         | Weight (Kg) | 0.128 |
| Height (mm)   | 28          |             |       |