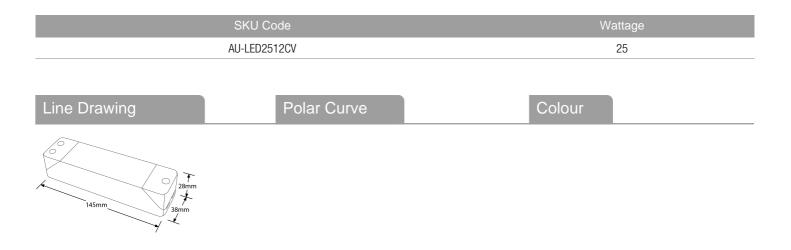

# Product Specs:

| Input Voltage | 100~264V AC | Width (mm)  | 38    |
|---------------|-------------|-------------|-------|
| Length (mm)   | 145         | Weight (Kg) | 0.128 |
| Height (mm)   | 28          |             |       |