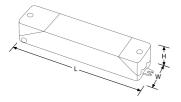

## Product Specs:

| Input Voltage | 220~240V AC | Width (mm)  | 46    |
|---------------|-------------|-------------|-------|
| Length (mm)   | 169         | Weight (Kg) | 0.161 |
| Height (mm)   | 28          |             |       |