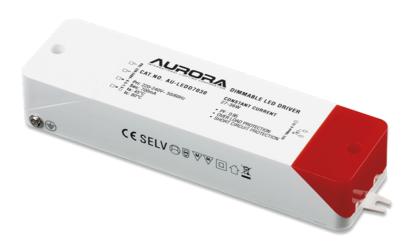

Product Description:

27-36W Dimmable 700mA Constant Current Driver

Constant current LED driver for use with 700mA LEDs. Suitable for the supply of 27-36W LEDs.

| SKU Code    |  |
|-------------|--|
| AU-LEDD7030 |  |

## **Product Features:**

- Registered Community Design 001886730
- Constant current LED driver for use with 700mA LEDs
- Suitable for the supply of 27-36W LEDs
- Overload protection
- Short-circuit protection
- Thermal protection
- Loop-in, loop-out primary wiring terminals
- Integrated earth terminal for earth continuity
- No junction box required
- 1.0kV SURGE PROTECTION EN 61547
- Safety compliance EN 61347
- EMC compliance EN 55015, EN 61000, EN 61547
- Series wiring only
- 3 Year Warranty see www.auroralighting.com for details

## Product Specs:

| Input Voltage | 220~240V AC | Width (mm)  | 46    |
|---------------|-------------|-------------|-------|
| Length (mm)   | 169         | Weight (Kg) | 0.161 |
| Height (mm)   | 28          |             |       |