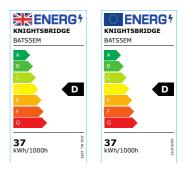

### 230V 5ft 37W LED Emergency Batten- 4000K

www.mlaccessories.co.uk

| MLA PART CODE                 | BATS5EM                                                       |
|-------------------------------|---------------------------------------------------------------|
| DESCRIPTION                   | 230V 5ft 37W LED Emergency Batten- 4000K                      |
| NET WEIGHT (KG)               | 1.78                                                          |
| FINISH                        | White                                                         |
| DIFFUSER                      | Opal                                                          |
| DIMENSIONS (MM)               | Length - 1525<br>Width - 61<br>Projection - 71                |
| CONSTRUCTION                  | Construction - Pressed steel Construction 2 - & polycarbonate |
| CLASS                         | I                                                             |
| IP RATING                     | IP20                                                          |
| WATTAGE (W)                   | 37                                                            |
| LAMP TECHNOLOGY               | LED                                                           |
| LAMP INCLUDED                 | Yes                                                           |
| LUMENS (LM)                   | 4290                                                          |
| LUMENS LIGHT SOURCE ONLY (LM) | 5425                                                          |
| LUMEN TOLERANCE               | 5%                                                            |
| EFFICACY (LM/W)               | 148.41                                                        |
| LUMENS EMERGENCY MODE (LM)    | 205                                                           |
| CIRCUIT WATTAGE (W)           | 36.56                                                         |
| ССТ                           | 4000K                                                         |
| LIGHT COLOUR                  | Cool White                                                    |
| CRI                           | >80                                                           |
| SDCM                          | <6                                                            |
| RUNNING CURRENT (A)           | 0.167                                                         |
| DISPLACEMENT FACTOR           | >0.9                                                          |
| SVM                           | 0.751                                                         |
| PST-LM                        | 0.036                                                         |
| BEAM ANGLE (DEGREES)          | 145                                                           |