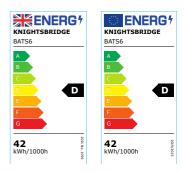

## **BATS6**

230V 6ft 42W LED Batten- 4000K

www.mlaccessories.co.uk

| MLA PART CODE                 | BATS6                                                         |
|-------------------------------|---------------------------------------------------------------|
| DESCRIPTION                   | 230V 6ft 42W LED Batten- 4000K                                |
| NET WEIGHT (KG)               | 1.8                                                           |
| FINISH                        | White                                                         |
| DIFFUSER                      | Opal                                                          |
| DIMENSIONS (MM)               | Length - 1790<br>Width - 61<br>Projection - 71                |
| CONSTRUCTION                  | Construction - Pressed steel Construction 2 - & polycarbonate |
| CLASS                         | I                                                             |
| IP RATING                     | IP20                                                          |
| WATTAGE (W)                   | 42                                                            |
| LAMP TECHNOLOGY               | LED                                                           |
| LAMP INCLUDED                 | Yes                                                           |
| LUMENS (LM)                   | 4875                                                          |
| LUMENS LIGHT SOURCE ONLY (LM) | 6240                                                          |
| LUMEN TOLERANCE               | 5%                                                            |
| EFFICACY (LM/W)               | 148.11                                                        |
| CIRCUIT WATTAGE (W)           | 42.16                                                         |
| ССТ                           | 4000K                                                         |
| LIGHT COLOUR                  | Cool White                                                    |
| CRI                           | >80                                                           |
| SDCM                          | <6                                                            |
| RUNNING CURRENT (A)           | 0.192                                                         |
| DISPLACEMENT FACTOR           | >0.9                                                          |
| SVM                           | 0.879                                                         |
| PST-LM                        | 0.039                                                         |
| BEAM ANGLE (DEGREES)          | 150                                                           |
| LIFE SPAN (HRS)               | 50,000                                                        |