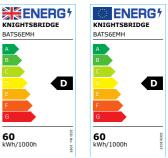

## **BATS6EMH**

230V 6ft 60W LED Emergency High Lumen Batten-

www.mlaccessories.co.uk

| MLA PART CODE                 | BATS6EMH                                                      |
|-------------------------------|---------------------------------------------------------------|
| DESCRIPTION                   | 230V 6ft 60W LED Emergency High Lumen Batten- 4000K           |
| NET WEIGHT (KG)               | 2.04                                                          |
| FINISH                        | White                                                         |
| DIFFUSER                      | Opal                                                          |
| DIMENSIONS (MM)               | Length - 1790<br>Width - 61<br>Projection - 71                |
| CONSTRUCTION                  | Construction - Pressed steel Construction 2 - & polycarbonate |
| CLASS                         | I                                                             |
| IP RATING                     | IP20                                                          |
| WATTAGE (W)                   | 60                                                            |
| LAMP TECHNOLOGY               | LED                                                           |
| LAMP INCLUDED                 | Yes                                                           |
| LUMENS (LM)                   | 6475                                                          |
| LUMENS LIGHT SOURCE ONLY (LM) | 9060                                                          |
| LUMEN TOLERANCE               | 5%                                                            |
| EFFICACY (LM/W)               | 149.22                                                        |
| LUMENS EMERGENCY MODE (LM)    | 225                                                           |
| CIRCUIT WATTAGE (W)           | 60.73                                                         |
| ССТ                           | 4000K                                                         |
| LIGHT COLOUR                  | Cool White                                                    |
| CRI                           | >80                                                           |
| SDCM                          | <6                                                            |
| RUNNING CURRENT (A)           | 0.274                                                         |
| DISPLACEMENT FACTOR           | >0.9                                                          |
| SVM                           | 0.875                                                         |
| PST-LM                        | 0.042                                                         |
| BEAM ANGLE (DEGREES)          | 150                                                           |