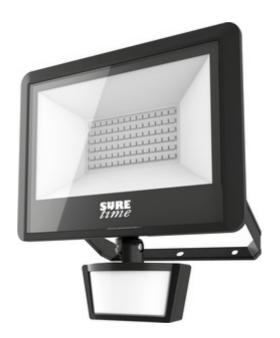

# **Suretime 30W LED Floodlight With PIR**

#### **Features & Benefits**

- 30W LED PIR Floodlight
- Manual Pulse Override
- Easy Install Without Removing Bracket
- · Pre-wired Cable
- Designed in the UK
- Cable Pre Wired H05 cable 500mm easy install without removing bracket
- Quick & Simple Light ON and Dusk Adjustment Settings