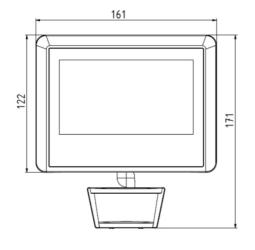

#### **General**

| Weight (g)        | 430           |
|-------------------|---------------|
| Height (mm)       | 171           |
| Width (mm)        | 161           |
| Depth (mm)        | 35            |
| Body Construction | Polycarbonate |
| Product Colour    | Black         |

### **Line Diagrams**