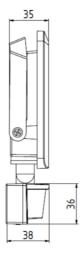

#### **General**

| Weight (g)        | 430           |
|-------------------|---------------|
| Height (mm)       | 171           |
| Width (mm)        | 161           |
| Depth (mm)        | 35            |
| Body Construction | Polycarbonate |
| Product Colour    | Black         |

### **Line Diagrams**