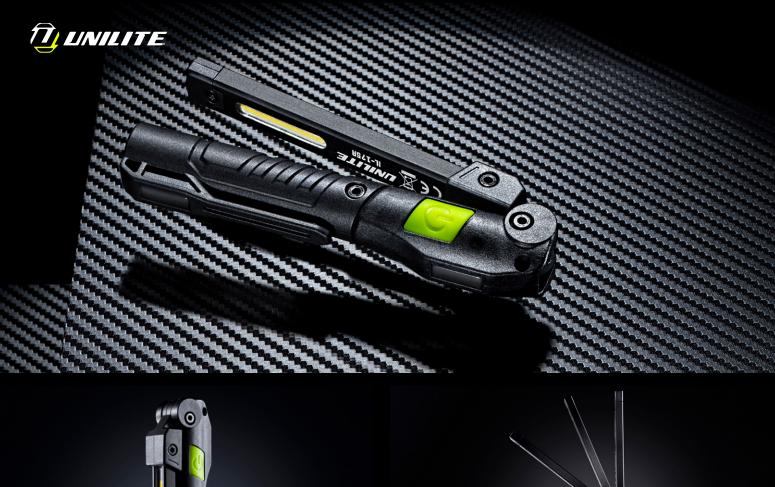

## IL-175R | FOLDING INSPECTION LIGHT

- 175 lumen white COB LED, 6500k
- Secondary rear 150 lumen white COB LED, 6500k Low battery 3x warning flash reminds when
- Extra top torch 70 lumen SMD LED, 6500k
- Ultra lightweight compact pocket size
- 180° vertical folding head
- Super tough IK07 nylon polymer and aluminium construction
- Useful pocket clip
- Strong magnetic base and dual rear magnets
- **BATTERY** 3.7v 350mAh Li-ion

**WEIGHT** 60g

**DIMENSIONS** folded 111.5 x 19.2 mm extended 225 x 19.2 mm

- High quality 350mAh li-ion battery
- Low battery 3x warning flash reminds wher charging is needed
- Quick 1A USB-C charging 2.5 hours charge time
- 1m high quality USB-C cable included