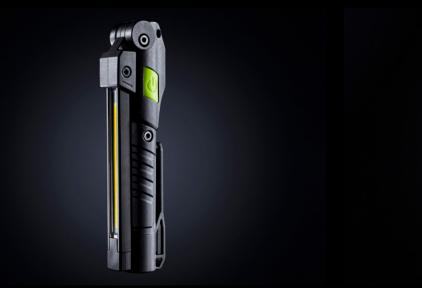

## IL-175R | FOLDING INSPECTION LIGHT

- 175 lumen white COB LED, 6500k
- Secondary rear 150 lumen white COB LED, 6500k Low battery 3x warning flash reminds when
- Extra top torch 70 lumen SMD LED, 6500k
- Ultra lightweight compact pocket size
- 180° vertical folding head
- Super tough IK07 nylon polymer and aluminium construction
- Useful pocket clip
- Strong magnetic base and dual rear magnets
- **BATTERY** 3.7v 350mAh Li-ion

**WEIGHT** 60g

**DIMENSIONS** folded 111.5 x 19.2 mm extended 225 x 19.2 mm

- High quality 350mAh li-ion battery
- Low battery 3x warning flash reminds wher charging is needed
- Quick 1A USB-C charging 2.5 hours charge time
- 1m high quality USB-C cable included