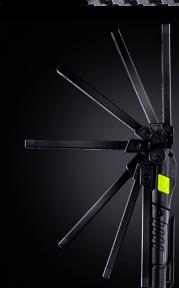

## IL-175R | FOLDING INSPECTION LIGHT

- 175 lumen white COB LED, 6500k
- Secondary rear 150 lumen white COB LED, 6500k Low battery 3x warning flash reminds when
- Extra top torch 70 lumen SMD LED, 6500k
- Ultra lightweight compact pocket size
- 180° vertical folding head
- Super tough IK07 nylon polymer and aluminium construction
- Useful pocket clip
- Strong magnetic base and dual rear magnets
- **BATTERY** 3.7v 350mAh Li-ion