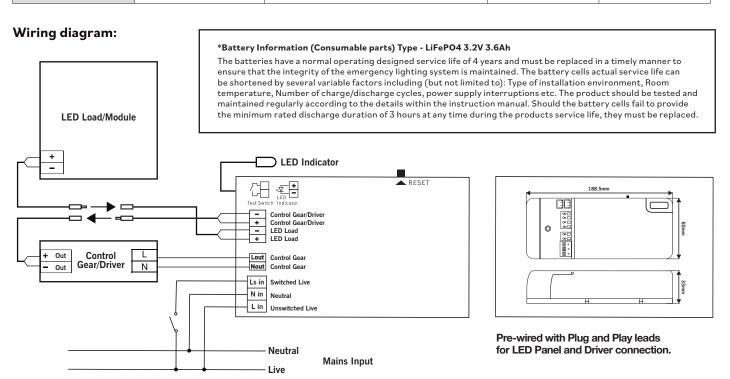

| Part No.     | Measurement<br>L x W x H | Compatible Products   |                                 |             |
|--------------|--------------------------|-----------------------|---------------------------------|-------------|
| LXERP/55/EM3 | 188.5 x 60 x 33mm        | LUXNA LED Panel Range | LXPANB: 20W, 24W, 26W, 28W, 30W |             |
|              |                          |                       | LXPAN: 30W, 60W                 | LXPLR*/CCT3 |