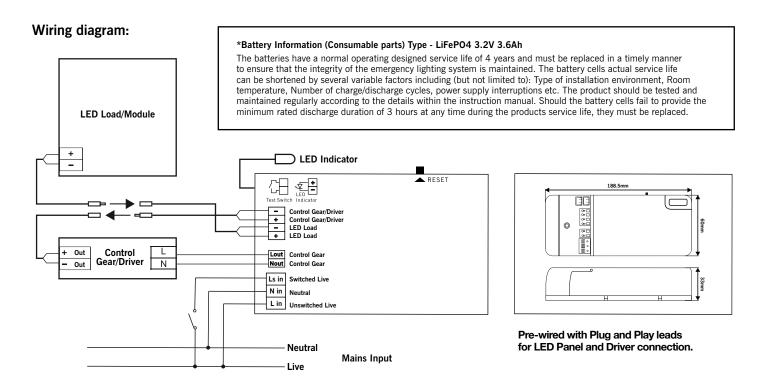

| Part No.     | Measurement<br>L x W x H | Compatible Products   |                      |
|--------------|--------------------------|-----------------------|----------------------|
| LXERP/55/EM3 | 188.5 x 60 x 33mm        | LUXNA LED Panel Range | LXPAN: 28W, 30W, 60W |