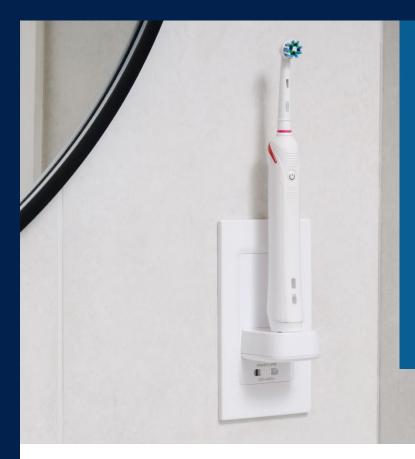

## IN-WALL ELECTRIC TOOTHBRUSH CHARGER WITH SHAVER SOCKET

## PV12P

Our sleek and stylish toothbrush charger with a shaver socket introduces a hassle-free way to hold and charge your toothbrush by eliminating the problem of untidy wires.

Enjoy a charged toothbrush whenever you need it

No more messy, trailing wires

Charges **Oral-B** and **Braun** electric toothbrushes\*

Easy to install\*\*

Connects directly to mains power supply

2-year warranty