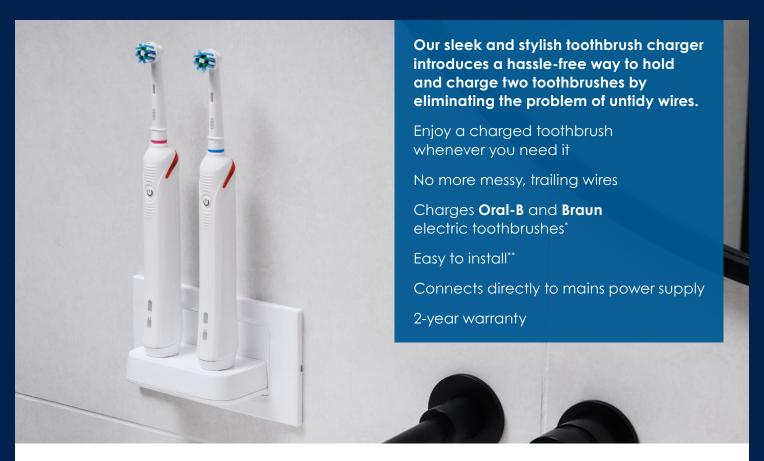

# IN-WALL ELECTRIC TOOTHBRUSH DUAL CHARGER

## PV11P

#### Other

| IP Rating    | IP44                           |  |
|--------------|--------------------------------|--|
| Installation | Fits a 2 Gang 47mm<br>Back Box |  |
| Warranty     | 2 Years                        |  |

### Physical

| Length (with plate) | 162mm         |
|---------------------|---------------|
| Height (with plate) | 89mm          |
| Depth               | 93.5mm        |
| Mounting Depth      | 45mm          |
| Orientation         | Landscape     |
| Colour              | White Plastic |

\*excluding iO & Pulsonic Series

\*\* If in doubt, consult a qualified electrician