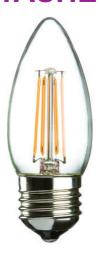

## **CLD4ESC**

230V 4W LED ES Clear Candle Filament Lamp 2700K Dimmable

www.mlaccessories.co.uk

| MLA PART CODE                   | CLD4ESC                                                     |
|---------------------------------|-------------------------------------------------------------|
| DESCRIPTION                     | 230V 4W LED ES Clear Candle Filament Lamp 2700K<br>Dimmable |
| NET WEIGHT (KG)                 | 0.014                                                       |
| DIFFUSER                        | Clear                                                       |
| DIMENSIONS (MM)                 | Diameter - 35<br>Height - 93                                |
| CONSTRUCTION                    | Construction - Glass                                        |
| IP RATING                       | IP20                                                        |
| WATTAGE (W)                     | 4                                                           |
| LAMP TECHNOLOGY                 | LED Filament                                                |
| LAMP TYPE                       | Candle                                                      |
| LAMP BASE                       | E27                                                         |
| LUMENS (LM)                     | 380                                                         |
| LUMEN TOLERANCE                 | 5%                                                          |
| EFFICACY (LM/W)                 | 102.05                                                      |
| CIRCUIT WATTAGE (W)             | 3.71                                                        |
| сст                             | 2700K                                                       |
| LIGHT COLOUR                    | Warm White                                                  |
| CRI                             | >80                                                         |
| SDCM                            | <6                                                          |
| RUNNING CURRENT (A)             | 0.016                                                       |
| SVM                             | 0.11                                                        |
| PST-LM                          | 0.12                                                        |
| LIFE SPAN (HRS)                 | 15,000                                                      |
| LED COMPATIBLE                  | Yes                                                         |
| DIMMABLE                        | Yes*                                                        |
| INPUT VOLTAGE                   | 230V 50Hz                                                   |
| WARRANTY                        | 2year(s)                                                    |
| MANUFACTURED IN ACCORDANCE WITH | BS EN 62560                                                 |