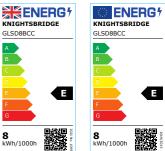

## **GLSD8BCC**

230V 8W LED BC B22 Clear GLS Filament Lamp 2700K Dimmable

www.mlaccessories.co.uk

| MLA PART CODE       | GLSD8BCC                                                     |
|---------------------|--------------------------------------------------------------|
| DESCRIPTION         | 230V 8W LED BC B22 Clear GLS Filament Lamp 2700K<br>Dimmable |
| NET WEIGHT (KG)     | 0.026                                                        |
| DIFFUSER            | Clear                                                        |
| DIMENSIONS (MM)     | Diameter - 60<br>Height - 103                                |
| CONSTRUCTION        | Construction - Glass                                         |
| IP RATING           | IP20                                                         |
| WATTAGE (W)         | 8                                                            |
| LAMP TECHNOLOGY     | LED Filament                                                 |
| LAMP TYPE           | GLS                                                          |
| LAMP BASE           | B22d                                                         |
| LUMENS (LM)         | 890                                                          |
| LUMEN TOLERANCE     | 5%                                                           |
| EFFICACY (LM/W)     | 119.06                                                       |
| CIRCUIT WATTAGE (W) | 7.85                                                         |
| ССТ                 | 2700K                                                        |
| LIGHT COLOUR        | Warm White                                                   |
| CRI                 | >80                                                          |
| SDCM                | <6                                                           |
| RUNNING CURRENT (A) | 0.037                                                        |
| DISPLACEMENT FACTOR | >0.9                                                         |
| SVM                 | 0.18                                                         |
| PST-LM              | 0.09                                                         |
| LIFE SPAN (HRS)     | 15,000                                                       |
| LED COMPATIBLE      | Yes                                                          |
| DIMMABLE            | Yes*                                                         |
| INPUT VOLTAGE       | 230V 50Hz                                                    |
| WARRANTY            | 2year(s)                                                     |