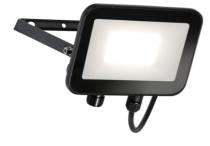

## FLN30

230V IP65 30W LED FLOOD

www.mlaccessories.co.uk

| MLA PART CODE        | FLN30                                                                                 |
|----------------------|---------------------------------------------------------------------------------------|
| DESCRIPTION          | 230V IP65 30W LED FLOOD                                                               |
| NET WEIGHT (KG)      | 0.518                                                                                 |
| FINISH               | Black                                                                                 |
| DIFFUSER             | Clear                                                                                 |
| DIMENSIONS (MM)      | Height - 142<br>Width - 160<br>Depth - 28<br>Projection - 178<br>Overall Height - 223 |
| CONSTRUCTION         | Construction - Die-cast aluminium<br>Construction 2 - & polycarbonate                 |
| CLASS                | I                                                                                     |
| IP RATING            | IP65                                                                                  |
| WATTAGE (W)          | 30                                                                                    |
| LAMP TECHNOLOGY      | LED                                                                                   |
| LAMP INCLUDED        | Yes                                                                                   |
| LUMENS (LM)          | 3330                                                                                  |
| LUMEN TOLERANCE      | 10%                                                                                   |
| EFFICACY (LM/W)      | 109.66                                                                                |
| CIRCUIT WATTAGE (W)  | 30.40                                                                                 |
| ССТ                  | 4000K                                                                                 |
| LIGHT COLOUR         | Cool White                                                                            |
| CRI                  | >80                                                                                   |
| SDCM                 | <6                                                                                    |
| RUNNING CURRENT (A)  | 0.134                                                                                 |
| DISPLACEMENT FACTOR  | >0.9                                                                                  |
| SVM                  | 0.029                                                                                 |
| PST-LM               | 0.112                                                                                 |
| BEAM ANGLE (DEGREES) | 100                                                                                   |
| LIFE SPAN (HRS)      | 30,000                                                                                |