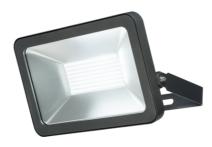

#### FLP150A

### 230V IP65 150W LED Floodlight 6000K

www.mlaccessories.co.uk

| MLA PART CODE                 | FLP150A                                                       |
|-------------------------------|---------------------------------------------------------------|
| DESCRIPTION                   | 230V IP65 150W LED Floodlight 6000K                           |
| NET WEIGHT (KG)               | 3.5                                                           |
| FINISH                        | Anthracite                                                    |
| DIFFUSER                      | Clear                                                         |
| DIMENSIONS (MM)               | Height - 237<br>Width - 360<br>Depth - 73<br>Projection - 200 |
| CONSTRUCTION                  | Construction - Die-cast aluminium                             |
| CLASS                         | I                                                             |
| IP RATING                     | IP65                                                          |
| WATTAGE (W)                   | 150                                                           |
| LAMP TECHNOLOGY               | LED                                                           |
| LAMP INCLUDED                 | Yes                                                           |
| LUMENS (LM)                   | 14100                                                         |
| LUMENS LIGHT SOURCE ONLY (LM) | 15200                                                         |
| LUMEN TOLERANCE               | 5%                                                            |
| EFFICACY (LM/W)               | 104.4                                                         |
| CIRCUIT WATTAGE (W)           | 148                                                           |
| ССТ                           | 6000K                                                         |
| LIGHT COLOUR                  | Daylight                                                      |
| CRI                           | >85                                                           |
| SDCM                          | <6                                                            |
| RUNNING CURRENT (A)           | 0.66                                                          |
| DISPLACEMENT FACTOR           | >0.7                                                          |
| SVM                           | 3.2                                                           |
| PST-LM                        | 0.732                                                         |
| BEAM ANGLE (DEGREES)          | 110                                                           |
| LIFE SPAN (HRS)               | 30,000                                                        |