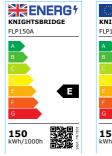

### 230V IP65 150W LED Floodlight 6000K

www.mlaccessories.co.uk

| MLA PART CODE                 | FLP150A                                                       |
|-------------------------------|---------------------------------------------------------------|
| DESCRIPTION                   | 230V IP65 150W LED Floodlight 6000K                           |
| NET WEIGHT (KG)               | 3.5                                                           |
| FINISH                        | Anthracite                                                    |
| DIFFUSER                      | Clear                                                         |
| DIMENSIONS (MM)               | Height - 237<br>Width - 360<br>Depth - 73<br>Projection - 200 |
| CONSTRUCTION                  | Construction - Die-cast aluminium                             |
| CLASS                         | I                                                             |
| IP RATING                     | IP65                                                          |
| WATTAGE (W)                   | 150                                                           |
| LAMP TECHNOLOGY               | LED                                                           |
| LAMP INCLUDED                 | Yes                                                           |
| LUMENS (LM)                   | 14100                                                         |
| LUMENS LIGHT SOURCE ONLY (LM) | 15200                                                         |
| LUMEN TOLERANCE               | 5%                                                            |
| EFFICACY (LM/W)               | 104.4                                                         |
| CIRCUIT WATTAGE (W)           | 148                                                           |
| ССТ                           | 6000K                                                         |
| LIGHT COLOUR                  | Daylight                                                      |
| CRI                           | >85                                                           |
| SDCM                          | <6                                                            |
| RUNNING CURRENT (A)           | 0.66                                                          |
| DISPLACEMENT FACTOR           | >0.7                                                          |
| SVM                           | 3.2                                                           |
| PST-LM                        | 0.732                                                         |
| BEAM ANGLE (DEGREES)          | 110                                                           |
| LIFE SPAN (HRS)               | 30,000                                                        |