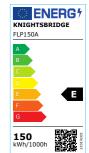

### 230V IP65 150W LED Floodlight 6000K

www.mlaccessories.co.uk

| MLA PART CODE                 | FLP150A                                                       |
|-------------------------------|---------------------------------------------------------------|
| DESCRIPTION                   | 230V IP65 150W LED Floodlight 6000K                           |
| NET WEIGHT (KG)               | 3.5                                                           |
| FINISH                        | Anthracite                                                    |
| DIFFUSER                      | Clear                                                         |
| DIMENSIONS (MM)               | Height - 237<br>Width - 360<br>Depth - 73<br>Projection - 200 |
| CONSTRUCTION                  | Construction - Die-cast aluminium                             |
| CLASS                         | I                                                             |
| IP RATING                     | IP65                                                          |
| WATTAGE (W)                   | 150                                                           |
| LAMP TECHNOLOGY               | LED                                                           |
| LAMP INCLUDED                 | Yes                                                           |
| LUMENS (LM)                   | 14100                                                         |
| LUMENS LIGHT SOURCE ONLY (LM) | 15200                                                         |
| LUMEN TOLERANCE               | 5%                                                            |
| EFFICACY (LM/W)               | 104.4                                                         |
| CIRCUIT WATTAGE (W)           | 148                                                           |
| ССТ                           | 6000K                                                         |
| LIGHT COLOUR                  | Daylight                                                      |
| CRI                           | >85                                                           |
| SDCM                          | <6                                                            |
| RUNNING CURRENT (A)           | 0.66                                                          |
| DISPLACEMENT FACTOR           | >0.7                                                          |
| SVM                           | 3.2                                                           |
| PST-LM                        | 0.732                                                         |
| BEAM ANGLE (DEGREES)          | 110                                                           |
| LIFE SPAN (HRS)               | 30,000                                                        |