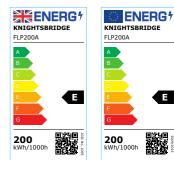

## **Knightsbridge**

### **DATASHEET**



#### FLP200A

### 230V IP65 200W LED Floodlight 6000K

www.mlaccessories.co.uk



Œ

| MLA PART CODE                 | FLP200A                                                       |
|-------------------------------|---------------------------------------------------------------|
| DESCRIPTION                   | 230V IP65 200W LED Floodlight 6000K                           |
| NET WEIGHT (KG)               | 3.5                                                           |
| FINISH                        | Anthracite                                                    |
| DIFFUSER                      | Clear                                                         |
| DIMENSIONS (MM)               | Height - 237<br>Width - 360<br>Depth - 73<br>Projection - 200 |
| CONSTRUCTION                  | Construction - Die-cast aluminium                             |
| CLASS