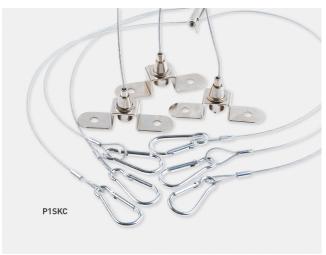

#### **PRODUCT CODES**

| Product code | Finish     | Description                                       |
|--------------|------------|---------------------------------------------------|
| P2SMA        | Matt White | Surface mount kit for 600 x 600 LED Panel.        |
| P2SMB        | Matt White | Surface mount kit for 1200 x 300 LED Panel.       |
| P2SMC        | Matt White | Surface mount kit for 1200 x 600 LED Panel.       |
| P1SK         |            | Suspension Kit for 600 x 600 & 1200 x 300 Panels. |
| P1SKC        |            | Suspension Kit for 1200 x 600 Panels.             |