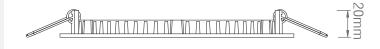

Operating Temp: -20 to 40 Degree
Driver Type: Constant current 290mA

Product Voltage: 220-240V
Herts: 50/60
Surge Protection (KV): 1.5
IP Rating: 20
IK Rating: 06
Cut out: D210mm
Product Weight (KG): 0.46
Class: 2