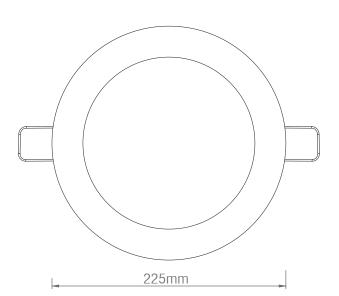

Operating Temp: -20 to 40 Degree
Driver Type: Constant current 290mA

Product Voltage: 220-240V
Herts: 50/60
Surge Protection (KV): 1.5
IP Rating: 20
IK Rating: 06
Cut out: D210mm
Product Weight (KG): 0.46
Class: 2