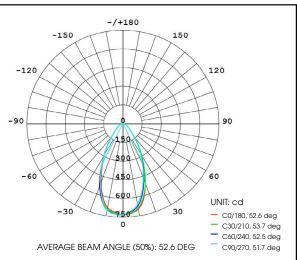

## LUMINOUS INTENSITY DISTRIBUTION DIAGRAM

| Specification           | Scorch Fire<br>Rated Downlight                                                                                               |
|-------------------------|------------------------------------------------------------------------------------------------------------------------------|
| System Power            | 10W                                                                                                                          |
| Driver Manufacturer     | Q-Drive                                                                                                                      |
| LED Chipset             | Epistar                                                                                                                      |
| Colour Rendering Index  | >80                                                                                                                          |
| Lumen Output (Variable) | 850Lm (Warm White),<br>950Lm (Neutral White),<br>850Lm (Cool White)                                                          |
| LED Efficac y(Variable) | 85 Lm/cW (Warm White),<br>95 Lm/cW (Neutral White),<br>85 Lm/cW (Cool White)                                                 |
| Dimmable                | Trailing Edge (20 fittings max)                                                                                              |
| Power Factor            | >0.9                                                                                                                         |
| IP Rating               | IP65                                                                                                                         |
| Beam Spread             | 40 °                                                                                                                         |
| Colour Temperature      | 3000K/4000K/6000K                                                                                                            |
| Housing Material        | Aluminium Heat Sync &<br>Steel Fascia                                                                                        |
| Ambient Temperature     | 50 to 75 °C                                                                                                                  |
| Input Voltage           | 230VAC, 50-60Hz                                                                                                              |
| Fire Rating             | BS476-21                                                                                                                     |
| Lamp Type               | СОВ                                                                                                                          |
| Building Regs           | Part L                                                                                                                       |
| Cut Out                 | 67mm                                                                                                                         |
| Weight                  | 0.34kg                                                                                                                       |
| Dimensions              | ø82.09mm x 60.57mm                                                                                                           |
| Lifetime                | 50,000 hours, L70-B10<br>(Ta 25 °C)                                                                                          |
| CE Standards            | EN60598-1, EN 60598 2-2,<br>EN62493, EN55015, EN61547,<br>EN61000-3-2, EN61000-3-3,<br>EN62722-1, EN62722-2-1 and<br>EN50581 |
| CE Directives           | LVD, EMC, ERP & RoHS                                                                                                         |
| L                       |                                                                                                                              |