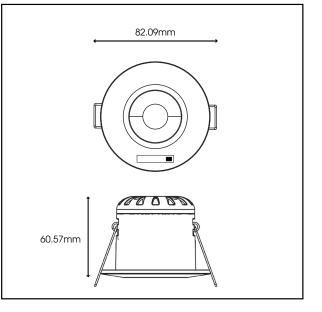

## **TECHNICAL DRAWINGS**

## LUMINOUS INTENSITY DISTRIBUTION DIAGRAM

| Specification           | Scorch Fire<br>Rated Downlight                                                                                               |
|-------------------------|------------------------------------------------------------------------------------------------------------------------------|
| System Power            | 10W                                                                                                                          |
| Driver Manufacturer     | Q-Drive                                                                                                                      |
| LED Chipset             | Epistar                                                                                                                      |
| Colour Rendering Index  | >80                                                                                                                          |
| Lumen Output (Variable) | 850Lm (Warm White),<br>950Lm (Neutral White),<br>850Lm (Cool White)                                                          |
| LED Efficac y(Variable) | 85 Lm/cW (Warm White),<br>95 Lm/cW (Neutral White),<br>85 Lm/cW (Cool White)                                                 |
| Dimmable                | Trailing Edge (20 fittings max)                                                                                              |
| Power Factor            | >0.9                                                                                                                         |
| IP Rating               | IP65                                                                                                                         |
| Beam Spread             | 40 °                                                                                                                         |
| Colour Temperature      | 3000K/4000K/6000K                                                                                                            |
| Housing Material        | Aluminium Heat Sync &<br>Steel Fascia                                                                                        |
| Ambient Temperature     | 50 to 75 °C                                                                                                                  |
| Input Voltage           | 230VAC, 50-60Hz                                                                                                              |
| Fire Rating             | BS476-21                                                                                                                     |
| Lamp Type               | СОВ                                                                                                                          |
| Building Regs           | Part L                                                                                                                       |
| Cut Out                 | 67mm                                                                                                                         |
| Weight                  | 0.34kg                                                                                                                       |
| Dimensions              | ø82.09mm x 60.57mm                                                                                                           |
| Lifetime                | 50,000 hours, L70-B10<br>(Ta 25 °C)                                                                                          |
| CE Standards            | EN60598-1, EN 60598 2-2,<br>EN62493, EN55015, EN61547,<br>EN61000-3-2, EN61000-3-3,<br>EN62722-1, EN62722-2-1 and<br>EN50581 |
| CE Directives           | LVD, EMC, ERP & RoHS                                                                                                         |
| L                       |                                                                                                                              |