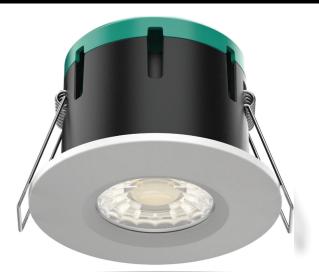

## SCORCH DIMMABLE FIXED

SFR-10-TC

Q-DRIVE

Driver as Standard

**EPISTAR** LED's inside