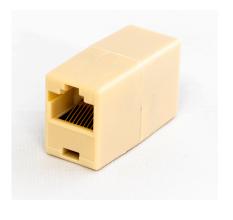

RJ45 Strain boot for Cat5e/Cat6e Network Cable

**HAY-RJ45COUPLER** 

RJ45 Coupler for Cat5e/Cat6e
- Unshielded Network Cable