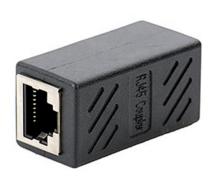

## **HAY-RJ45COUPLERS**

Fully shielded RJ45 Coupler for Cat5e/ Cat6e Network Cable

Also available:

HAY-RJ45TOOLRAP - RJ45 Rapid fit crimp tool HAY-UTPCABLESTRIP - CAT5/6e Cable Stripper

HAY-RJ45TEST - Basic RJ45 Tester
HAY-RJ45TRACK - RJ45 Cable Tracker
HAY-RJ45MULTI - RJ45 Multi Tester