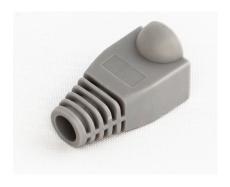

RJ45 Strain boot for Cat5e/Cat6e Network Cable

**HAY-RJ45COUPLER** 

RJ45 Coupler for Cat5e/Cat6e
- Unshielded Network Cable