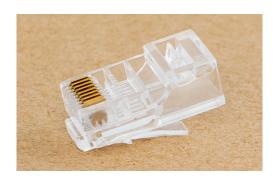

## HAY-RJ45CAT6-50 / HAY-RJ45CAT6-50R (Rapid)

**HAY-RJ45STRAIN50** 

RJ45 Crimp Connector for Cat6e network cable 8p8c - 8 position, 8 contact
Gold plated connectors
Packed in 50's

Also available in Rapid fit connector, this allows you to pass the cable through the connector without pre-trimming.
Using the HAY-RJ45TOOLRAP this crimps and cuts the cable in one action.