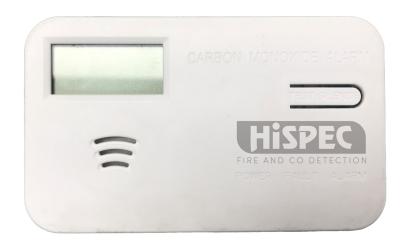

## **BATTERY OPERATED CARBON MONOXIDE DETECTOR**

WITH DIGITAL LCD DISPLAY

## **FEATURES**

- 9V Battery powered
- Self test on sensor & self diagnostic
- User replaceable battery
- Digital display

- Reset feature
- Low battery warning
- Power/alarm indicator