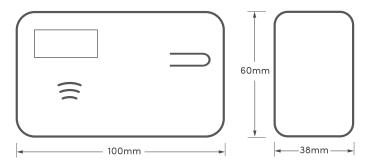

|
|-------------------------------------------|---------------------------------------------------------------|
| Power Source:                             | 9v Battery                                                    |
| Alarm Sound Level:                        | 85dB at 3 meters                                              |
| Operating Temp:                           | -10°C - 40°C                                                  |
| Carbon Monoxide<br>Level (time to alarm): | 50ppm (60-90 mins)<br>100ppm (10-40 mins)<br>300ppm (<3 mins) |
| Ambient Humidity:                         | 15% to 90% relative<br>humidity                               |
| Approvals:                                | EN50291-1:2010                                                |



HSA/BC-LCD Product Code: