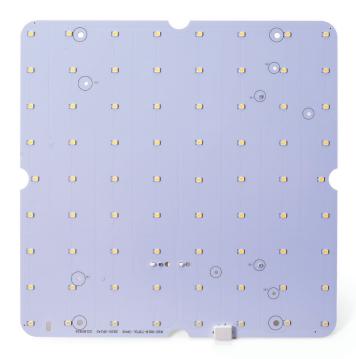

## Colombia 15w LED Square Gear Tray

COMPLETE WITH EMERGENCY

## **Features**

- Specific LED chip layout to allow for even light distribution
- 3 Hour Emergency Function

• Push Fit connectors for quick and simple installation