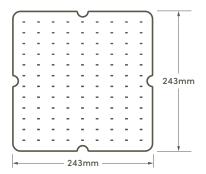

## **Technical information**

| Wattage:                               | 17w                                      |
|----------------------------------------|------------------------------------------|
| Lumen output:                          | 1550lm                                   |
| Lumens per Watt:                       | 90lm                                     |
| Lumens in emergency:                   | 170lm                                    |
| CCT:                                   | 4000k                                    |
| CRI:Ra:                                | 80                                       |
|                                        |                                          |
| Emergency Function:                    | 3 hours maintained<br>/non-maintained    |
| Emergency Function:  Microwave Sensor: |                                          |
| ,                                      | /non-maintained                          |
| Microwave Sensor:                      | /non-maintained<br>No, See HSLED15/EP/MS |