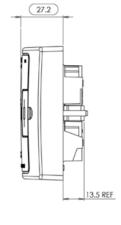

Guarantee

Conforms To

| Н92-М               | M-26H               |  |
|---------------------|---------------------|--|
| White               | Metalclad           |  |
| 5012739646881       | 5012739646898       |  |
| 195g                | 392g                |  |
| 86 x 86<br>x 27.2mm | 86 x 86<br>x 26.5mm |  |
| 230V AC ~ 50Hz      |                     |  |

Cable Size - 0.5mm<sup>2</sup> to 1.5mm<sup>2</sup>

1 Year

BS 7288-2016 / BS 1363-4:2016

| Product Dimensions                                | 86 x 86<br>x 27.2mm                                      | 86 x 86<br>x 26.5mm |  |
|---------------------------------------------------|----------------------------------------------------------|---------------------|--|
| Voltage                                           | 230V AC ~ 50Hz                                           |                     |  |
| Max Operating Current                             | 13A (13A Inductive)                                      |                     |  |
| IP Rating                                         | IP40                                                     |                     |  |
| Rated Trip Current                                | 30mA                                                     |                     |  |
| Typical Trip Speed                                | Less than 20mS (typical)                                 |                     |  |
| RCD Contact Break                                 | Double Pole                                              |                     |  |
| Terminal Capacity                                 | 6mm² max                                                 |                     |  |
| Rated Short Circuit Breaking<br>& Making Capacity | 250A                                                     |                     |  |
| Rated Conditional<br>Short-Circuit Current        | 1500A Power Factor Range .93 to .98                      |                     |  |
| Latching                                          | Mechanical - No need to reset after Power Loss (Passive) |                     |  |
| Responsive To                                     | Pulsating DC earth faults                                |                     |  |
| Main Housing Material                             | Urea                                                     | Steel               |  |
| Cord Anchorage                                    | Cable Dia: 4.6mm - 10.4mm                                |                     |  |