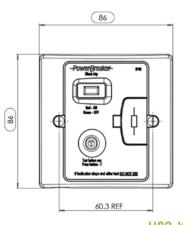

## RCD Fused Connection Units - 30mA Passive -Power-Breaker-

- \* Mechanically latched (does not need resetting after a power loss)
- + Red & Green dual flag system to show power on/off
- High intensity LED power on indicator
- + Cuts the power for added protection against electrocution
- + Fused for all fixed electrical appliances

Cable Size - 0.5mm<sup>2</sup> to 1.5mm<sup>2</sup>

1 Year

BS 7288-2016 / BS 1363-4:2016

| Product Dimensions                                | 86 x 86<br>x 27.2mm                                      | 86 x 86<br>x 26.5mm |  |
|---------------------------------------------------|----------------------------------------------------------|---------------------|--|
| Voltage                                           | 230V AC ~ 50Hz                                           |                     |  |
| Max Operating Current                             | 13A (13A Inductive)                                      |                     |  |
| IP Rating                                         | IP40                                                     |                     |  |
| Rated Trip Current                                | 30mA                                                     |                     |  |
| Typical Trip Speed                                | Less than 20mS (typical)                                 |                     |  |
| RCD Contact Break                                 | Double Pole                                              |                     |  |
| Terminal Capacity                                 | 6mm² max                                                 |                     |  |
| Rated Short Circuit Breaking<br>& Making Capacity | 250A                                                     |                     |  |
| Rated Conditional<br>Short-Circuit Current        | 1500A Power Factor Range .93 to .98                      |                     |  |
| Latching                                          | Mechanical - No need to reset after Power Loss (Passive) |                     |  |
| Responsive To                                     | Pulsating DC earth faults                                |                     |  |
| Main Housing Material                             | Urea                                                     | Steel               |  |
| Cord Anchorage                                    | Cable Dia: 4.6mm - 10.4mm                                |                     |  |