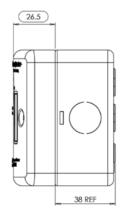

Guarantee

Conforms To

| Н92-М               | M-26H               |  |
|---------------------|---------------------|--|
| White               | Metalclad           |  |
| 5012739646881       | 5012739646898       |  |
| 195g                | 392g                |  |
| 86 x 86<br>x 27.2mm | 86 x 86<br>x 26.5mm |  |
| 230V AC ~ 50Hz      |                     |  |

Cable Size - 0.5mm<sup>2</sup> to 1.5mm<sup>2</sup>

1 Year

BS 7288-2016 / BS 1363-4:2016

| Product Dimensions                                | 86 x 86<br>x 27.2mm                                      | 86 x 86<br>x 26.5mm |  |
|---------------------------------------------------|----------------------------------------------------------|---------------------|--|
| Voltage                                           | 230V AC ~ 50Hz                                           |                     |  |
| Max Operating Current                             | 13A (13A Inductive)                                      |                     |  |
| IP Rating                                         | IP40                                                     |                     |  |
| Rated Trip Current                                | 30mA                                                     |                     |  |
| Typical Trip Speed                                | Less than 20mS (typical)                                 |                     |  |
| RCD Contact Break                                 | Double Pole                                              |                     |  |
| Terminal Capacity                                 | 6mm² max                                                 |                     |  |
| Rated Short Circuit Breaking<br>& Making Capacity | 250A                                                     |                     |  |
| Rated Conditional<br>Short-Circuit Current        | 1500A Power Factor Range .93 to .98                      |                     |  |
| Latching                                          | Mechanical - No need to reset after Power Loss (Passive) |                     |  |
| Responsive To                                     | Pulsating DC earth faults                                |                     |  |
| Main Housing Material                             | Urea                                                     | Steel               |  |
| Cord Anchorage                                    | Cable Dia: 4.6mm - 10.4mm                                |                     |  |