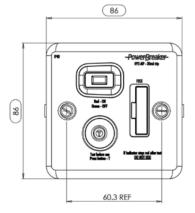

## RCD Fused Connection Units - 30mA Passive -Power-Breaker-

- \* Mechanically latched (does not need resetting after a power loss)
- + Red & Green dual flag system to show power on/off
- High intensity LED power on indicator
- + Cuts the power for added protection against electrocution
- + Fused for all fixed electrical appliances

Cable Size - 0.5mm<sup>2</sup> to 1.5mm<sup>2</sup>

1 Year

BS 7288-2016 / BS 1363-4:2016

| Product Dimensions                                | 86 x 86<br>x 27.2mm                                      | 86 x 86<br>x 26.5mm |  |
|---------------------------------------------------|----------------------------------------------------------|---------------------|--|
| Voltage                                           | 230V AC ~ 50Hz                                           |                     |  |
| Max Operating Current                             | 13A (13A Inductive)                                      |                     |  |
| IP Rating                                         | IP40                                                     |                     |  |
| Rated Trip Current                                | 30mA                                                     |                     |  |
| Typical Trip Speed                                | Less than 20mS (typical)                                 |                     |  |
| RCD Contact Break                                 | Double Pole                                              |                     |  |
| Terminal Capacity                                 | 6mm² max                                                 |                     |  |
| Rated Short Circuit Breaking<br>& Making Capacity | 250A                                                     |                     |  |
| Rated Conditional<br>Short-Circuit Current        | 1500A Power Factor Range .93 to .98                      |                     |  |
| Latching                                          | Mechanical - No need to reset after Power Loss (Passive) |                     |  |
| Responsive To                                     | Pulsating DC earth faults                                |                     |  |
| Main Housing Material                             | Urea                                                     | Steel               |  |
| Cord Anchorage                                    | Cable Dia: 4.6mm - 10.4mm                                |                     |  |