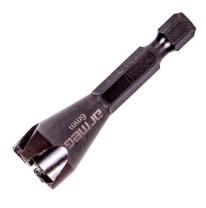

## Impact Rated Magnetic Roofing Bolt Driver

## RANGE

| Description                                  | Diameter                            | Length | Part Number |
|----------------------------------------------|-------------------------------------|--------|-------------|
| 50mm Impact<br>Rated Roofing<br>Bolt Driver  | 14mm (for most 6mm<br>thread bolts) | 50mm   | TWGBDX      |
| 100mm Impact<br>Rated Roofing<br>Bolt Driver | 14mm (for most 6mm<br>thread bolts) | 100mm  | TWGBDX100   |

## **USER INSTRUCTIONS**

- 14mm diameter (for most 6mm thread bolts). 1/4" Hex drive.
- Available in 50mm or 100mm lengths.
- Ensure a positive location between the screw head and the driver before actuating the power tool.
- When using, it is good practice to part assemble the components by hand first before actuating the power tool. This reduces the risk of cross-threading.
- Periodically check the magnet for metal chippings etc. These should be removed so as not to interfere with the positive drive between the screw head and driver.