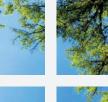

## **Sky Scenes**

Sky Scene C - Sky with Trees Scene

Available in:

- 2 x 2 configuration (4 panels)
- 3 x 2 configuration (6 panels)
- 3 x 3 configuration (9 panels)
- 600 x 600 30W back illuminated
- Suitable for 15mm or 25mm standard exposed grid ceiling
- · None dimmable, flicker free remote driver
- · Steel Housing and back plate, aluminium frame, white finish
- IP20 TPB Rated 5 year warranty

Ideal for conference rooms, offices, meeting rooms, corridors, dental, schools and waiting rooms

LUX-SKY-C-22P

LUX-SKY-C-32P

LUX-SKY-C-33P