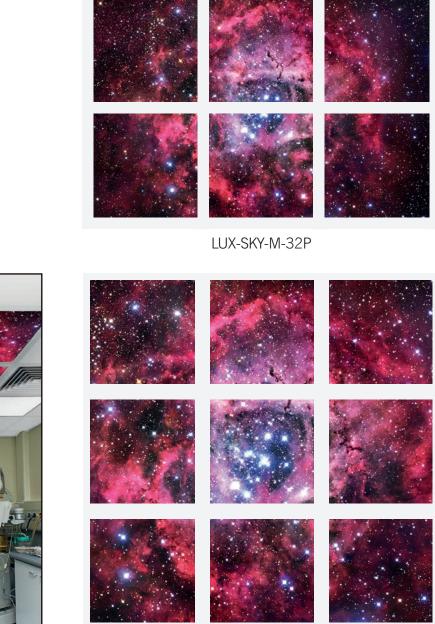

## **Sky Scenes**

Sky Scene M - Cosmo Night Scene

Available in:

- 2 x 2 configuration (4 panels)
- 3 x 2 configuration (6 panels)
- 3 x 3 configuration (9 panels)
- 600 x 600 30W back illuminated
- Suitable for 15mm or 25mm standard exposed grid ceiling
- · None dimmable, flicker free remote driver
- · Steel Housing and back plate, aluminium frame, white finish
- IP20 TPB Rated 5 year warranty

Ideal for conference rooms, offices, meeting rooms, corridors, dental, schools and waiting rooms

LUX-SKY-M-22P

LUX-SKY-M-33P