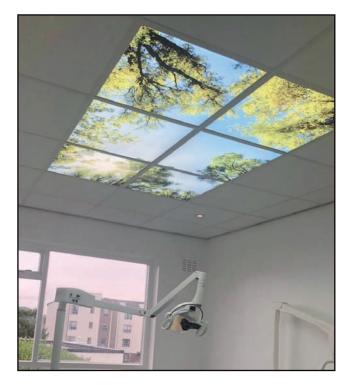

## **Sky Scenes**

Sky Scene C - Sky with Trees Scene

Available in:

- 2 x 2 configuration (4 panels)
- 3 x 2 configuration (6 panels)
- 3 x 3 configuration (9 panels)
- 600 x 600 30W back illuminated
- Suitable for 15mm or 25mm standard exposed grid ceiling
- · None dimmable, flicker free remote driver
- · Steel Housing and back plate, aluminium frame, white finish
- IP20 TPB Rated 5 year warranty

Ideal for conference rooms, offices, meeting rooms, corridors, dental, schools and waiting rooms

LUX-SKY-C-22P

LUX-SKY-C-32P

LUX-SKY-C-33P