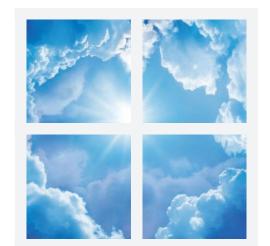

## **Sky Scenes**

Sky Scene A - Blue Sky Cloud Scene

Available in:

- 2 x 2 configuration (4 panels)
- 3 x 2 configuration (6 panels)
- 3 x 3 configuration (9 panels)
- 600 x 600 30W back illuminated
- Suitable for 15mm or 25mm standard exposed grid ceiling
- · None dimmable, flicker free remote driver
- · Steel Housing and back plate, aluminium frame, white finish
- IP20 TPB Rated 5 year warranty

Ideal for conference rooms, offices, meeting rooms, corridors, dental, schools and waiting rooms

LUX-SKY-A-22P

LUX-SKY-A-32P

LUX-SKY-A-33P

Email sales@luxna.co.uk