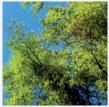

## **Sky Scenes**

Sky Scene C - Sky with Trees Scene

Available in:

- 2 x 2 configuration (4 panels)
- 3 x 2 configuration (6 panels)
- 3 x 3 configuration (9 panels)
- 600 x 600 30W back illuminated
- Suitable for 15mm or 25mm standard exposed grid ceiling
- · None dimmable, flicker free remote driver
- · Steel Housing and back plate, aluminium frame, white finish
- IP20 TPB Rated 5 year warranty

Ideal for conference rooms, offices, meeting rooms, corridors, dental, schools and waiting rooms

LUX-SKY-C-22P

LUX-SKY-C-32P

LUX-SKY-C-33P