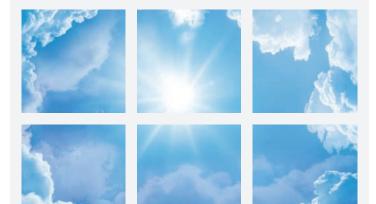

## **Sky Scenes**

Sky Scene A - Blue Sky Cloud Scene

Available in:

- 2 x 2 configuration (4 panels)
- 3 x 2 configuration (6 panels)
- 3 x 3 configuration (9 panels)
- 600 x 600 30W back illuminated
- Suitable for 15mm or 25mm standard exposed grid ceiling
- · None dimmable, flicker free remote driver
- · Steel Housing and back plate, aluminium frame, white finish
- IP20 TPB Rated 5 year warranty

Ideal for conference rooms, offices, meeting rooms, corridors, dental, schools and waiting rooms

LUX-SKY-A-22P

LUX-SKY-A-32P

LUX-SKY-A-33P

Email sales@luxna.co.uk