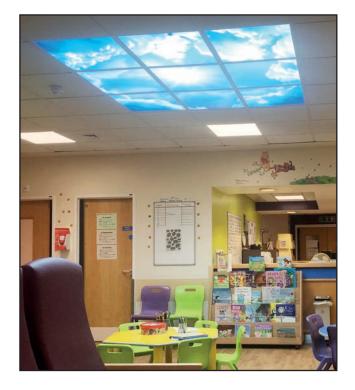

## **Sky Scenes**

Sky Scene A - Blue Sky Cloud Scene

Available in:

- 2 x 2 configuration (4 panels)
- 3 x 2 configuration (6 panels)
- 3 x 3 configuration (9 panels)
- 600 x 600 30W back illuminated
- Suitable for 15mm or 25mm standard exposed grid ceiling
- · None dimmable, flicker free remote driver
- · Steel Housing and back plate, aluminium frame, white finish
- IP20 TPB Rated 5 year warranty

Ideal for conference rooms, offices, meeting rooms, corridors, dental, schools and waiting rooms

LUX-SKY-A-22P

LUX-SKY-A-32P

LUX-SKY-A-33P

Email sales@luxna.co.uk