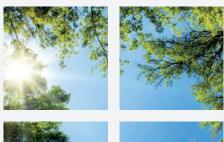

## **Sky Scenes**

Sky Scene C - Sky with Trees Scene

Available in:

- 2 x 2 configuration (4 panels)
- 3 x 2 configuration (6 panels)
- 3 x 3 configuration (9 panels)
- 600 x 600 30W back illuminated
- Suitable for 15mm or 25mm standard exposed grid ceiling
- · None dimmable, flicker free remote driver
- · Steel Housing and back plate, aluminium frame, white finish
- IP20 TPB Rated 5 year warranty

Ideal for conference rooms, offices, meeting rooms, corridors, dental, schools and waiting rooms

LUX-SKY-C-22P

LUX-SKY-C-32P

LUX-SKY-C-33P