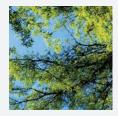

## **Sky Scenes**

Sky Scene C - Sky with Trees Scene

Available in:

- 2 x 2 configuration (4 panels)
- 3 x 2 configuration (6 panels)
- 3 x 3 configuration (9 panels)
- 600 x 600 30W back illuminated
- Suitable for 15mm or 25mm standard exposed grid ceiling
- · None dimmable, flicker free remote driver
- · Steel Housing and back plate, aluminium frame, white finish
- IP20 TPB Rated 5 year warranty

Ideal for conference rooms, offices, meeting rooms, corridors, dental, schools and waiting rooms

LUX-SKY-C-22P

LUX-SKY-C-32P

LUX-SKY-C-33P