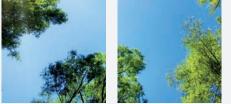

## **Sky Scenes**

Sky Scene C - Sky with Trees Scene

Available in:

- 2 x 2 configuration (4 panels)
- 3 x 2 configuration (6 panels)
- 3 x 3 configuration (9 panels)
- 600 x 600 30W back illuminated
- Suitable for 15mm or 25mm standard exposed grid ceiling
- · None dimmable, flicker free remote driver
- · Steel Housing and back plate, aluminium frame, white finish
- IP20 TPB Rated 5 year warranty

Ideal for conference rooms, offices, meeting rooms, corridors, dental, schools and waiting rooms

LUX-SKY-C-22P

LUX-SKY-C-32P

LUX-SKY-C-33P