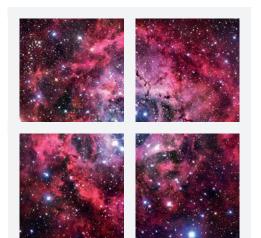

## **Sky Scenes**

Sky Scene M - Cosmo Night Scene

Available in:

- 2 x 2 configuration (4 panels)
- 3 x 2 configuration (6 panels)
- 3 x 3 configuration (9 panels)
- 600 x 600 30W back illuminated
- Suitable for 15mm or 25mm standard exposed grid ceiling
- · None dimmable, flicker free remote driver
- · Steel Housing and back plate, aluminium frame, white finish
- IP20 TPB Rated 5 year warranty

Ideal for conference rooms, offices, meeting rooms, corridors, dental, schools and waiting rooms

LUX-SKY-M-22P

LUX-SKY-M-33P