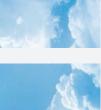

## **Sky Scenes**

Sky Scene A - Blue Sky Cloud Scene

Available in:

- 2 x 2 configuration (4 panels)
- 3 x 2 configuration (6 panels)
- 3 x 3 configuration (9 panels)
- 600 x 600 30W back illuminated
- Suitable for 15mm or 25mm standard exposed grid ceiling
- · None dimmable, flicker free remote driver
- · Steel Housing and back plate, aluminium frame, white finish
- IP20 TPB Rated 5 year warranty

Ideal for conference rooms, offices, meeting rooms, corridors, dental, schools and waiting rooms

LUX-SKY-A-22P

LUX-SKY-A-32P

LUX-SKY-A-33P

Email sales@luxna.co.uk