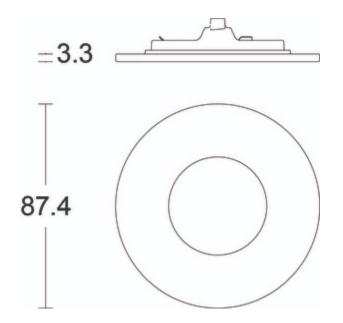

## **General Information**

| Product Group LED - Replacement Bezel                      |       |
|------------------------------------------------------------|-------|
| Product Range Fireguard® Next Generation                   |       |
| Trade Name Fireguard®                                      |       |
| Color Finish Black                                         |       |
| Overall Dimensions Ø87 x 4.5mm                             |       |
| Origin of manufacturer Made In China                       |       |
| 2 year standard warranty (See Website for term<br>Warranty | s and |
| conditions)                                                |       |
| Lighting Product Type 1 Accessory                          |       |
|                                                            |       |
| Construction                                               |       |
| Rim Or Attachment Die-cast Aluminium                       |       |
|                                                            |       |
| Packaging                                                  |       |