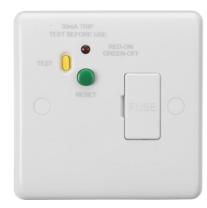

## **CU6RCD**

13A RCD Protected Fused Spur Unit - 30mA (Type A)

www.mlaccessories.co.uk

| DESCRIPTION                              | 13A RCD Protected Fused Spur Unit - 30mA (Type A)                                       |
|------------------------------------------|-----------------------------------------------------------------------------------------|
| NET WEIGHT (KG)                          | 0.155                                                                                   |
| FINISH                                   | White                                                                                   |
| DIMENSIONS (MM)                          | Height - 86<br>Width - 86<br>Projection - 12                                            |
| MINIMUM MOUNTING BOX DEPTH               | 35mm                                                                                    |
| CONSTRUCTION                             | Construction - Thermoset resin                                                          |
| CLASS                                    | I                                                                                       |
| IP RATING                                | IP20                                                                                    |
| INPUT VOLTAGE                            | 230V 50Hz                                                                               |
| EARTH TERMINAL                           | Yes                                                                                     |
| LOAD/MAX. LOAD                           | 13A                                                                                     |
| TERMINAL TYPE                            | Captive                                                                                 |
| TERMINAL CAPACITY                        | 2 x 2.5mm² or 1 x 4.0mm²                                                                |
| BUILT-IN TECHNOLOGY                      | Type A RCD                                                                              |
| ADDITIONAL FEATURES                      | RCD trip current of 30mA. Latching type RCD. Cable outlet at bottom with strain relief. |
| FUNCTION                                 | RCD trip speed of 40ms                                                                  |
| WARRANTY                                 | 2year(s)                                                                                |
| MANUFACTURED IN ACCORDANCE WITH          | BS 1363-4, BS 7288                                                                      |
| ORIGIN OF MANUFACTURE                    | China                                                                                   |
| DECLARATION OF CONFORMITY (HELD ON FILE) | Yes                                                                                     |
| EAN                                      | 5056270811537                                                                           |